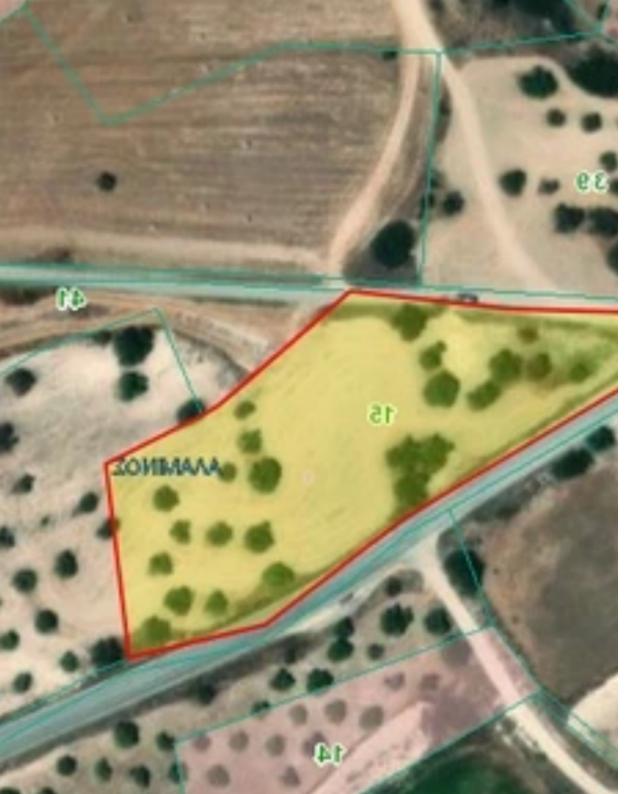

## **ΓΕΝΙΚΕΣ ΠΛΗΡΟΦΟΡΙΕΣ ΤΕΜΑΧΙΟΥ:**

| 7358       | EMBAΔO TEMAXIOY (σε τ.μ)        | <b>NAPNAKA</b>                                                                                                                | IAPXIA                                                                                                                                                                                                              |
|------------|---------------------------------|-------------------------------------------------------------------------------------------------------------------------------|---------------------------------------------------------------------------------------------------------------------------------------------------------------------------------------------------------------------|
|            | NEPIMETPOZ TEMAXIOY             | AVAMINOE                                                                                                                      | IMOZ/KOINOTHTA                                                                                                                                                                                                      |
| €85,700.00 | Αξία Γενικής Εκτίμησης 1.1.2021 |                                                                                                                               | IOPIA                                                                                                                                                                                                               |
| €78,400.00 | Αξία Γενικής Εκτίμησης 1.1.2018 | 0/7759                                                                                                                        | HMA/APIGMOZ ETTPAΦHZ                                                                                                                                                                                                |
| 15         | APIOMOZ TEMAXIOY                |                                                                                                                               | AMHI                                                                                                                                                                                                                |
| 1:5000     | KAIMAKA                         | 56/02                                                                                                                         | /ΛΛΟ/ΣΧΕΔΙΟ                                                                                                                                                                                                         |
|            | €85,700.00<br>€78,400.00<br>15  | ПЕРІМЕТРОΣ ТЕМАХІОҮ Аξία Γενικής Εκτίμησης 1.1.2021 (85,700.00 Αξία Γενικής Εκτίμησης 1.1.2018 (78,400.00 ΑΡΙΘΜΟΣ ΤΕΜΑΧΙΟΥ 15 | ΑΛΑΜΙΝΟΣ         ΠΕΡΙΜΕΤΡΟΣ ΤΕΜΑΧΙΟΥ           Αξία Γενικής Εκτίμησης 1.1.2021         €85,700.00           0/7759         Αξία Γενικής Εκτίμησης 1.1.2018         €78,400.00           ΑΡΙΘΜΟΣ ΤΕΜΑΧΙΟΥ         15 |

m²
Total plot's-land's area: 7358 m²

Available from: 2024-11-30

Type: Agricultural

"""Plot for sale in Alaminos Area in Larnaca, 7.358sq.m"""...

## **Estate on map:**

**Website:** realty.com.cy/p/agricultural-land-7358-m²-ba5551979

Email: info@rimatech.com.cy

**Phone:** +35795958898 // +35725714014

This ad is presented by listings admin, under supervision from ,