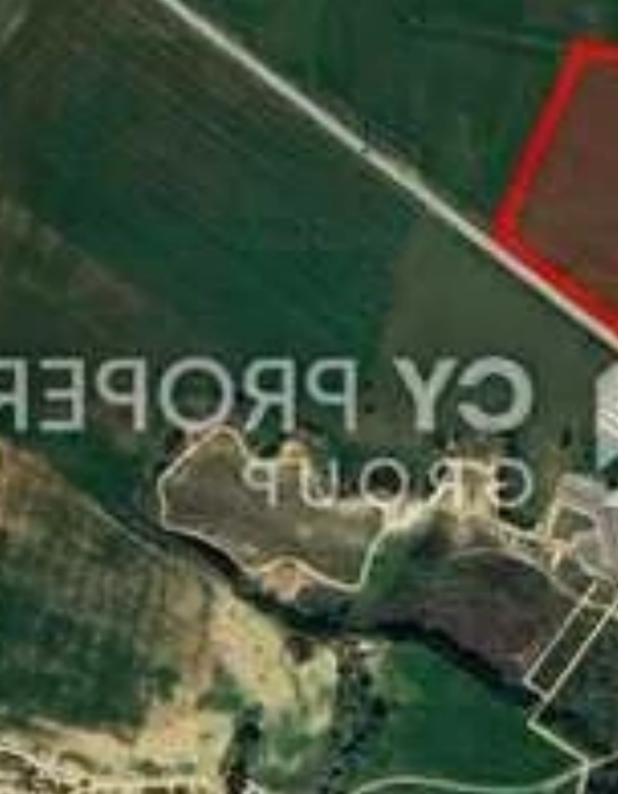

## Tourist land 9092 m<sup>2</sup>

Larnaka, Agios-Theodoros-7730 , Cyprus

This ad is presented by listings admin, under supervision from ,

Licensed Real Estate Agent Reg no: 1234, Lic no: 603/E

**Offered at:** € 600,000

"This asset is a 57/200 share of a field in Alaminos, Larnaca. The asset is located c. 460m northeast of Robinson resort and c. 3,2km southwest of Mazotos village. According to the distribution agreement the 57/200 BoC share translates to an under-division plot of 9,092sqm on the east end of the field. The immediate area of the asset consists of undeveloped parcels of land as well as some scattered residential developments. The asset falls within touristic zone T3? with the following parameters: - For hotels: 30% building density, 20% coverage, 3 floors and a maximum height of 13,1m. - For touristic village: 25% building density, 20% coverage, 2 floors and a maximum height of 8,3m. -...