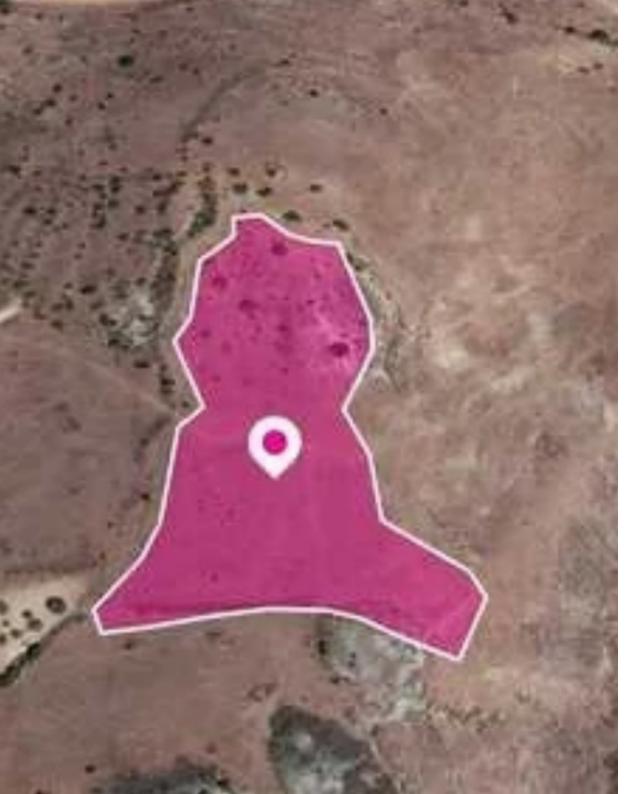

## Agricultural land 12710 m<sup>2</sup>

Paphos, Episkopi-Pafou-8524, Cyprus

This ad is presented by listings admin, under supervision from ,

Licensed Real Estate Agent Reg no: 1234, Lic no: 603/E

**Offered at:** €8,000

**Estate ID:** 86142

**Ref:** ba5551636

Total plot's-land's area: 12710 m²

Available from: 2024-11-30

Offered at: 8,000

Type: Agricultura

"""This is a 50% share of an agricultural field extending to about 12.710 sq.m. in total. The asset is located approx. 250m southwest of the Nata - Episkopi road and 1,2km from Episkopi village. The property falls within Zone ?3, with a building coefficient of 10%, coverage of 10%, and permission for 2 floors (8.3m) of construction. Location Coordinates: 34.78869414 32.53612951"""...