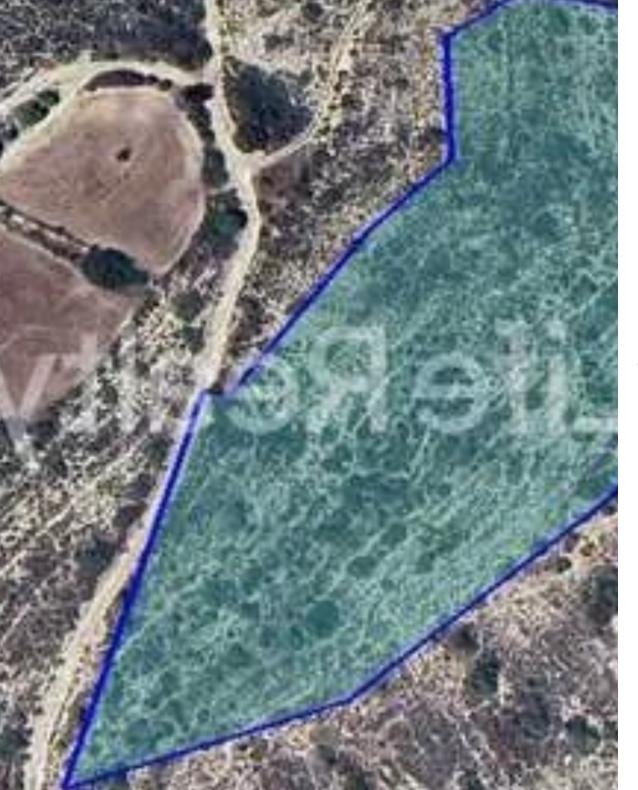

Type: **Agricultura**l

"Presenting this agricultural Field in Ypsonas, Limassol spaning a total area of 20.068m. Situated just 20 minutes from Limassol city center and 5 minutes from the highway, this agricultural field offers an excellent opportunity for buyers and investors. The field has a registered road enhancing its accessibility potential. The field falls in the agricultural zone (?4), which allows for 10% building density and 10% coverage, and construction of up to two floors with a maximum height of 7 meters. The field has a sloping surface and its ideal for the construction photovoltaic park or other agricultural uses.