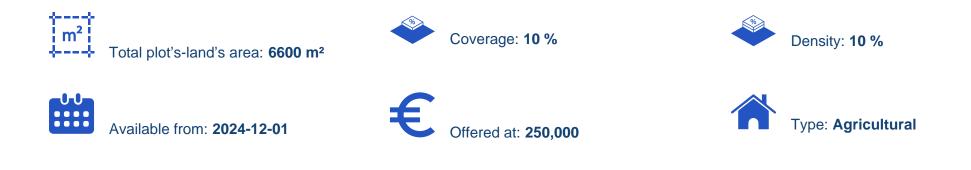

## Agricultural land 6600 m<sup>2</sup>

Limassol, Parekklisia-4520 , Cyprus This ad is presented by listings admin, under supervision from , Licensed Real Estate Agent Reg no: 1234, Lic no: 603/E

Offered at: €250,000 Estate ID: 86384 Ref: ba5376319