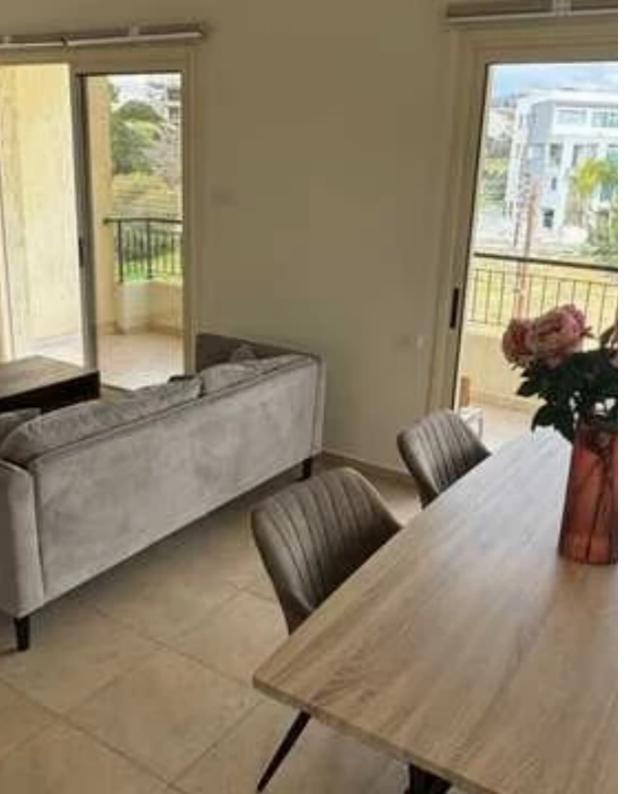

## 2-bedroom apartment to rent

Limassol, Opalia-Hill-Panthea-Mesa-Geitonia-4008, Cyprus
This ad is presented by listings admin, under supervision from,
Licensed Real Estate Agent Reg no: 1234, Lic no: 603/E

**Offered at:** €1,300

**Estate ID:** 86581

**Ref:** ba5554046

NET internal area: 100

Bathrooms: 2

Bedrooms: 2

Parking spaces: Covered cars

Available from: 2024-12-01

Offered at: 1,300

Type: Apartment