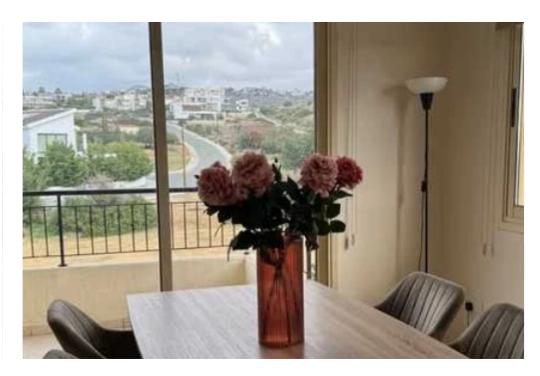

## 2-bedroom apartment to rent

Limassol, Opalia-Hill-Panthea-Mesa-Geitonia-4008, Cyprus
This ad is presented by listings admin, under supervision from,
Licensed Real Estate Agent Reg no: 1234, Lic no: 603/E

**Offered at:** €1,300

**Estate ID:** 86581

**Ref:** ba5554046

NET internal area: 100

Bathrooms: 2

Bedrooms: 2

Parking spaces: Covered cars

Available from: 2024-12-01

Offered at: 1,300

Type: Apartment