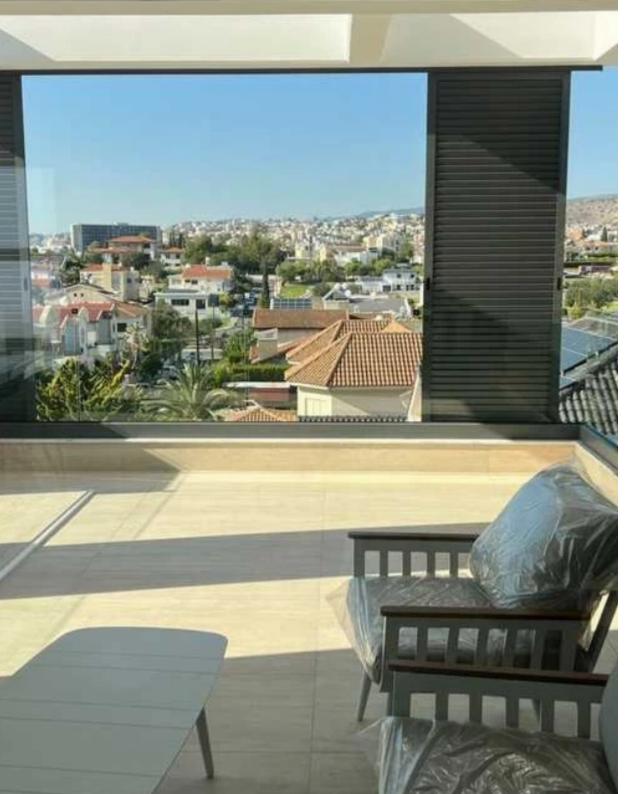

all essential amenities. The penthouse is situated in a contemporary building (Yiathi Residences - constructed in October 2024) that features sleek architectural lines and stylish design. Inside, the open-plan layout features a spacious living area, it is fully furnished, seamlessly integrated with a modern kitchen, three generously sized bedrooms, are two well-appointed bathrooms and expansive veranda in the master bedroom. Additionally, the private roof garden offers a luxurious place to relax, with stunning vistas of Limassol's skyline ...