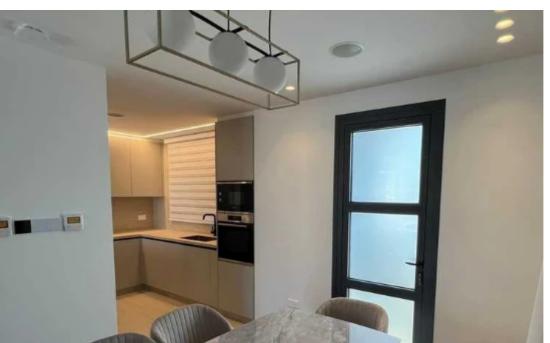

all essential amenities. The penthouse is situated in a contemporary building (Yiathi Residences - constructed in October 2024) that features sleek architectural lines and stylish design. Inside, the open-plan layout features a spacious living area, it is fully furnished, seamlessly integrated with a modern kitchen, three generously sized bedrooms, are two well-appointed bathrooms and expansive veranda in the master bedroom. Additionally, the private roof garden offers a luxurious place to relax, with stunning vistas of Limassol's skyline ...