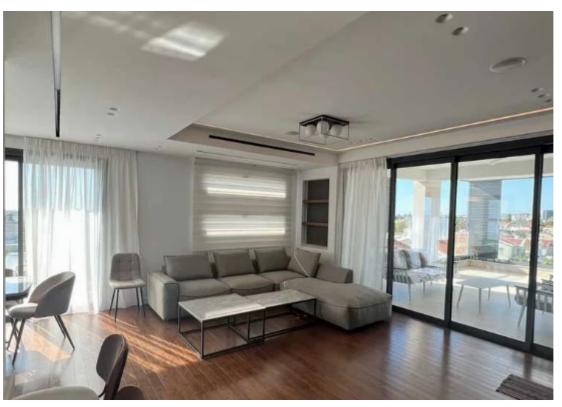

all essential amenities. The penthouse is situated in a contemporary building (Yiathi Residences - constructed in October 2024) that features sleek architectural lines and stylish design. Inside, the open-plan layout features a spacious living area, it is fully furnished, seamlessly integrated with a modern kitchen, three generously sized bedrooms, are two well-appointed bathrooms and expansive veranda in the master bedroom. Additionally, the private roof garden offers a luxurious place to relax, with stunning vistas of Limassol's skyline ...