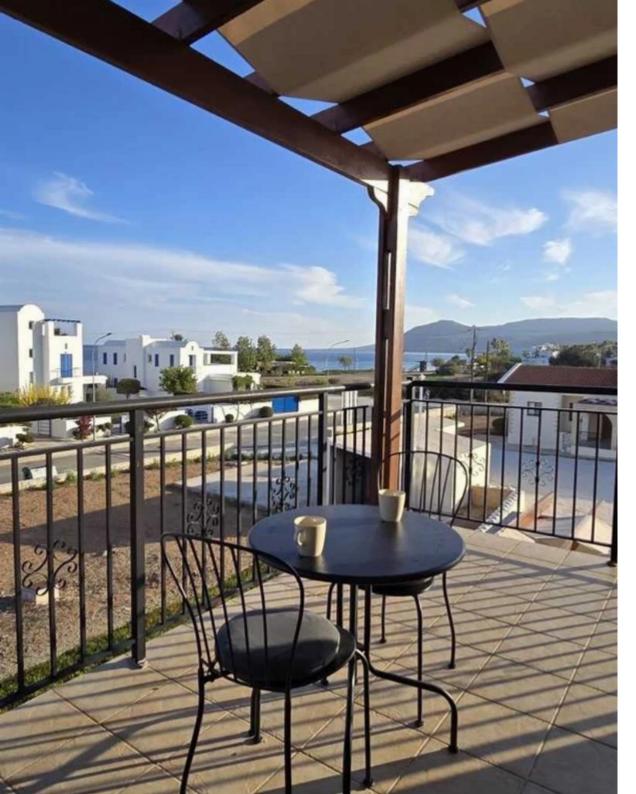

elegantly set on the Latchi Area and only a stone throw distance away from the beach front of Latchi Beach and the Marina. The open plan design promise residents a spacious and comfortable living environment. This cypriot/mediterranean architecture property consists of large open plan kitchen living - dining area and toilet (cloakroom) on the ground floor. On the first floor there are 3 double bedrooms all with en-suite bathroom facilities and large balcony. The property offers views to the sea and mountains. The Villa is recently renovated and fully furnis...