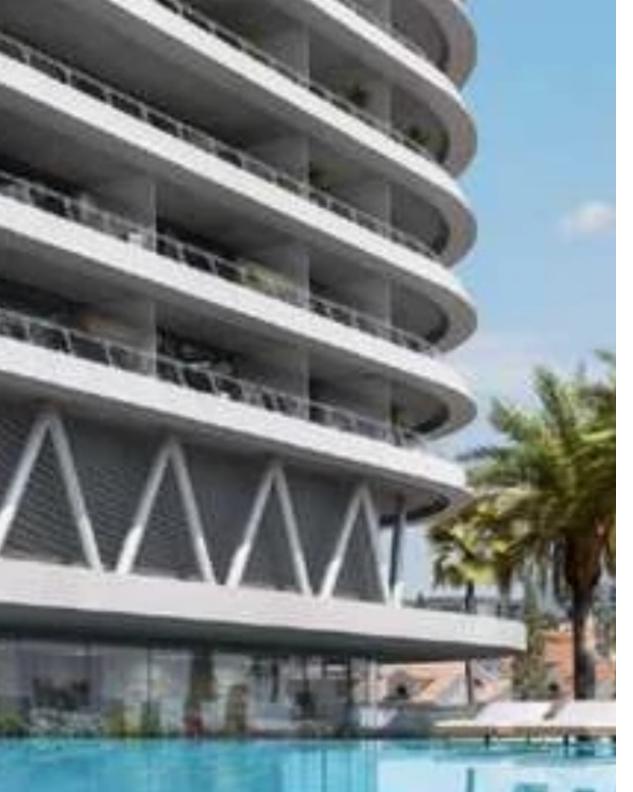

Offered at: €740,500 Estate ID: 86895 Ref: ba5554889

"""""This is a one bedroom apartment in Germasogeia, Limassol. It is a luxurious high-rise residential project spanning vertically over 25 storeys. Set to be completed in 2025, using lightness, transparency and luminosity as an architectural language, is intended to be contemporary while still communicating a sense of craftsmanship and luxury. It uses reinforced concrete structure, bricks for internal walls, glass, wood, and introduces luscious, landscaped areas both with its gardens on the ground floor as well as the 16th level Executive floor/Sky Garden/Restaurant, to enhance the tranquil atmosphere created for the residents. The linearity in the geometry of the square, which spans over 16...