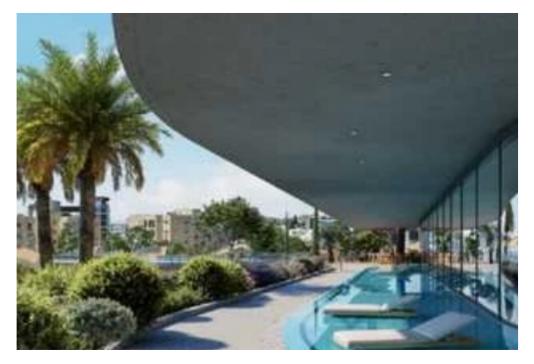

Offered at: €740,500 Estate ID: 86895 Ref: ba5554889

"""""This is a one bedroom apartment in Germasogeia, Limassol. It is a luxurious high-rise residential project spanning vertically over 25 storeys. Set to be completed in 2025, using lightness, transparency and luminosity as an architectural language, is intended to be contemporary while still communicating a sense of craftsmanship and luxury. It uses reinforced concrete structure, bricks for internal walls, glass, wood, and introduces luscious, landscaped areas both with its gardens on the ground floor as well as the 16th level Executive floor/Sky Garden/Restaurant, to enhance the tranquil atmosphere created for the residents. The linearity in the geometry of the square, which spans over 16...