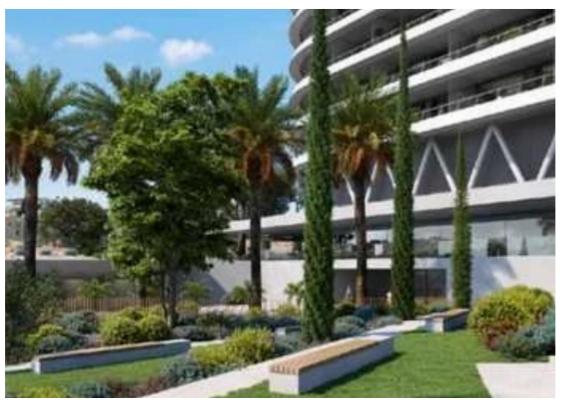

Offered at: €740,500 Estate ID: 86895 Ref: ba5554889

"""""This is a one bedroom apartment in Germasogeia, Limassol. It is a luxurious high-rise residential project spanning vertically over 25 storeys. Set to be completed in 2025, using lightness, transparency and luminosity as an architectural language, is intended to be contemporary while still communicating a sense of craftsmanship and luxury. It uses reinforced concrete structure, bricks for internal walls, glass, wood, and introduces luscious, landscaped areas both with its gardens on the ground floor as well as the 16th level Executive floor/Sky Garden/Restaurant, to enhance the tranquil atmosphere created for the residents. The linearity in the geometry of the square, which spans over 16...