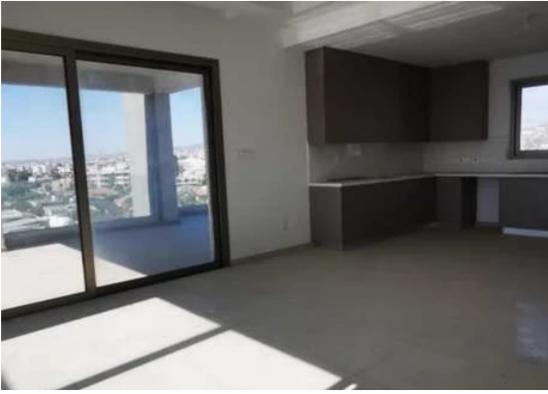

## 2-bedroom penthouse f?r s?le

Limassol, Synergatismou-St-Kato-Polemidia-4159, Cyprus
This ad is presented by listings admin, under supervision from,
Licensed Real Estate Agent Reg no: 1234, Lic no: 603/E

**Offered at:** € 420,000

**Estate ID:** 86910

**Ref:** ba5545393

NET internal area: 128

Bathrooms: 2

Bedrooms: 2

Parking spaces: Covered cars

Available from: 2024-12-03

Offered at: **420,000** 

Type: Penthouse