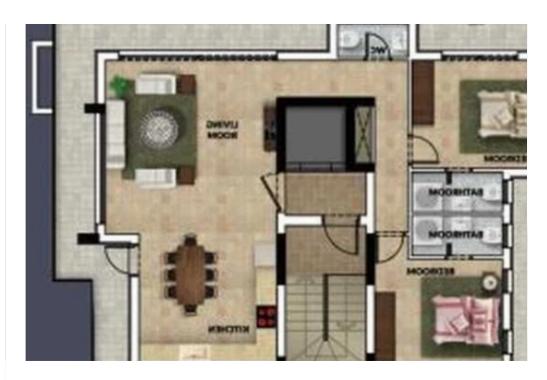

**Offered at:** € 420,000

**Estate ID:** 86910

**Ref:** ba5545393

NET internal area: 128

Bathrooms: 2

Bedrooms: 2

Parking spaces: Covered cars

Available from: 2024-12-03

Offered at: **420,000** 

Type: Penthouse