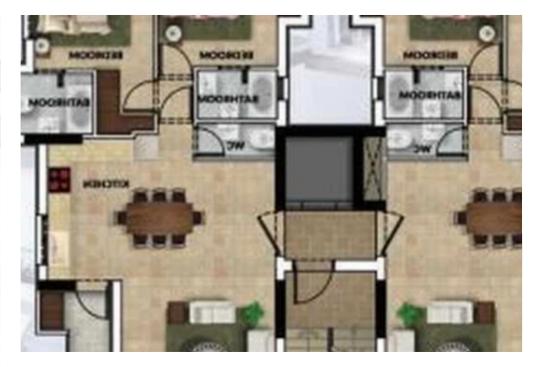

## 2-bedroom apartment f?r s?le

Limassol, Synergatismou-St-Kato-Polemidia-4159, Cyprus This ad is presented by listings admin, under supervision from , Licensed Real Estate Agent Reg no: 1234, Lic no: 603/E

Offered at: €315,000 Estate ID: 86915 Ref: ba5545474