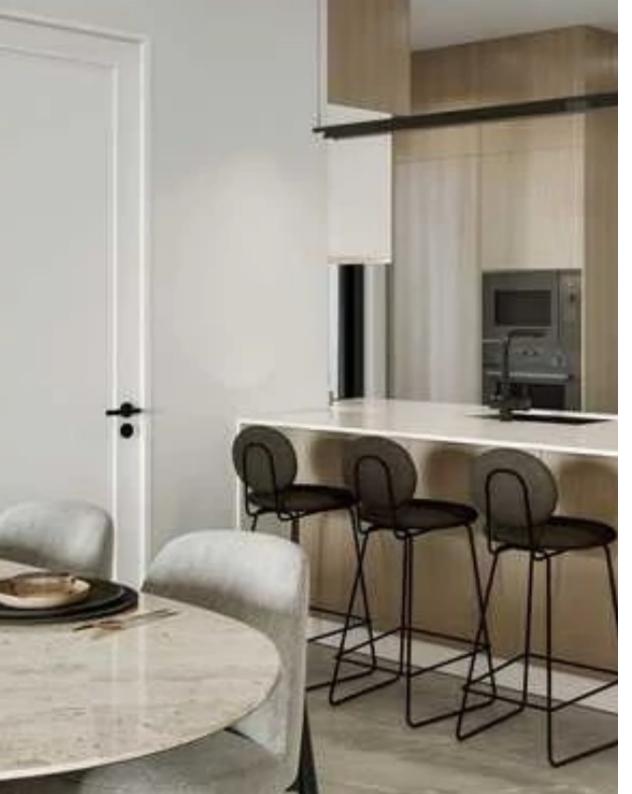

Offered at: 390,000

Type: Apartment

"""""New apartments for sale in Germasogeia Columbia, Limassol. Open-plan kitchen/living room. The complex consists of eight 2 and 3 bedroom apartments and one studio. The apartments have high-quality porcelain tiles and laminate flooring, as well as modern Italian kitchen cabinets and wardrobes. Ceilings in kitchens, toilets and corridors will be decorated with drywall and built-in spotlights. Each apartment has a solar panel for heating water, a reservoir, and a pressurized water supply system. It is located close to all amenities and has easy access to the sea and the motorway.""""""...