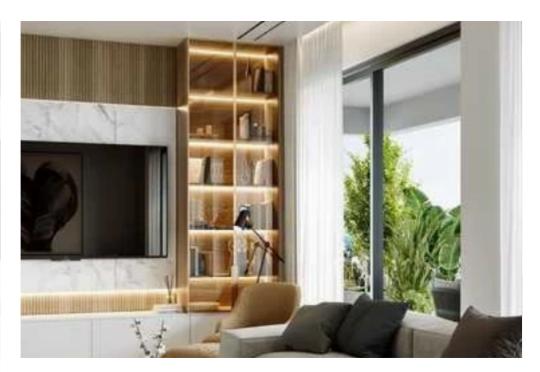

Offered at: 390,000

Type: Apartment

"""""New apartments for sale in Germasogeia Columbia, Limassol. Open-plan kitchen/living room. The complex consists of eight 2 and 3 bedroom apartments and one studio. The apartments have high-quality porcelain tiles and laminate flooring, as well as modern Italian kitchen cabinets and wardrobes. Ceilings in kitchens, toilets and corridors will be decorated with drywall and built-in spotlights. Each apartment has a solar panel for heating water, a reservoir, and a pressurized water supply system. It is located close to all amenities and has easy access to the sea and the motorway.""""""...