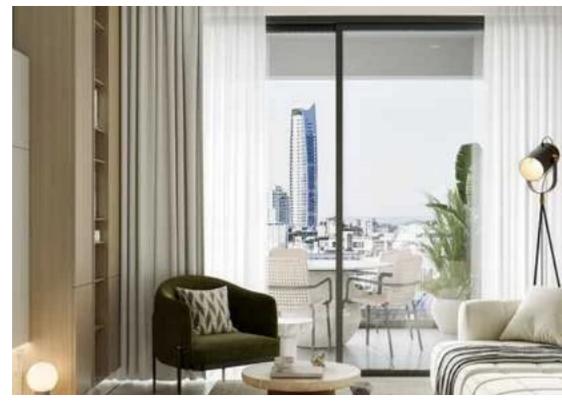

Offered at: 390,000

Type: Apartment

"""""New apartments for sale in Germasogeia Columbia, Limassol. Open-plan kitchen/living room. The complex consists of eight 2 and 3 bedroom apartments and one studio. The apartments have high-quality porcelain tiles and laminate flooring, as well as modern Italian kitchen cabinets and wardrobes. Ceilings in kitchens, toilets and corridors will be decorated with drywall and built-in spotlights. Each apartment has a solar panel for heating water, a reservoir, and a pressurized water supply system. It is located close to all amenities and has easy access to the sea and the motorway.""""""...