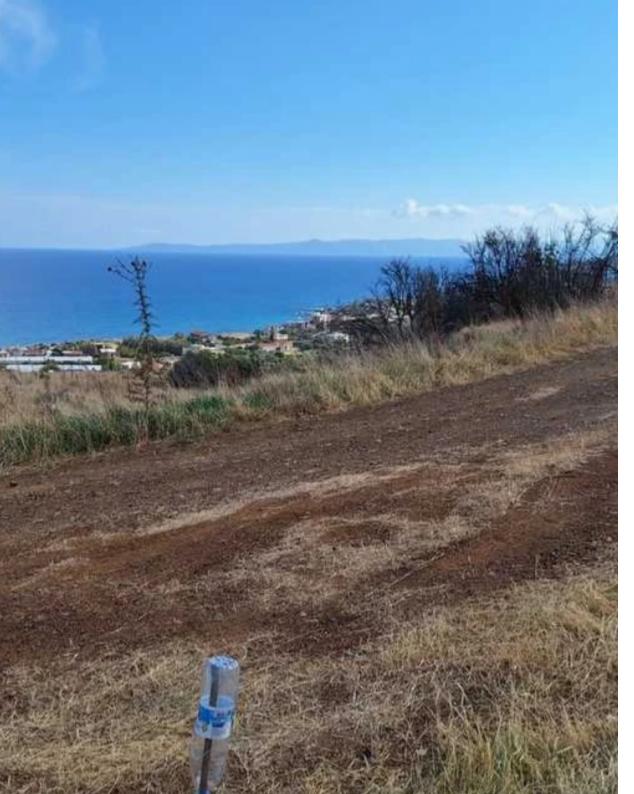

## Residential land 446 m<sup>2</sup>

Paphos, Pomos-8870, Cyprus

This ad is presented by listings admin, under supervision from,

Licensed Real Estate Agent Reg no: 1234, Lic no: 603/E

**Offered at:** €50,000

**Estate ID:** 86943

**Ref:** ba5555418

m<sup>2</sup> |
Total plot's-land's area: 446 m<sup>2</sup>

Coverage: 35 %

Density: 60 %

Available from: 2024-12-03

""""Residential plot for sale with registered road and amazing sea views. price + vat 19%"""""...