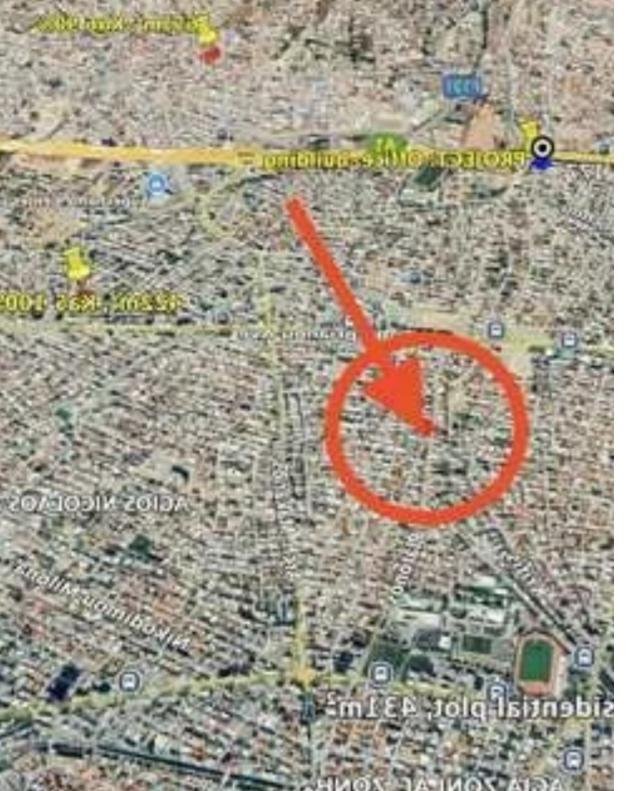

## Residential land 545 m<sup>2</sup>

Limassol, Kodobathkia-Mesa-Geitonia-4001, Cyprus This ad is presented by listings admin, under supervision from, Licensed Real Estate Agent Reg no: 1234, Lic no: 603/E

Offered at: € 600,000 Estate ID: 86953 Ref: ba5555143













...



## **Estate on map:**







## Website: <a href="mailto:reality.com.cy/p/residential-land-545-m2-ba5555143">reality.com.cy/p/residential-land-545-m2-ba5555143</a>

Email: info@rimatech.com.cy

Phone: +35795958898 // +35725714014

This ad is presented by listings admin, under supervision from , Licensed Real Estate Agent Reg no: 1234, Lic no: 603/E