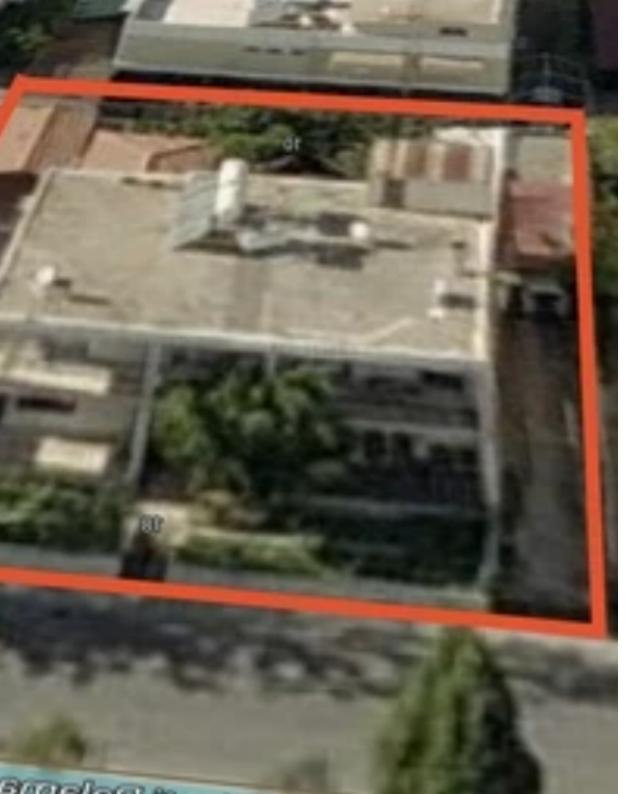

Type: Residential

"""\*\*Residential Plot for Sale in Mesa Yitonia - Kontovathkia, 545m², for €600,000\*\*? \*\*Prime Location\*\*: Located in the desirable Mesa Yitonia area, just 850 meters from Makarios Avenue. ?? \*\*City Access\*\*: Easy access to the city center, making it a strategic location for residential development. ? \*\*Spacious Plot\*\*: 545m² with a generous 25-meter facade—ideal for a modern residential building with flats. ?? \*\*Residential Zone (K?4)\*\*: Situated in a residential K?4 zone, offering a 120% building density for profitable development. ? \*\*Existing Structure\*\*: Includes a two-storey building with flats, offering potential for renovation or redevelopment. ...