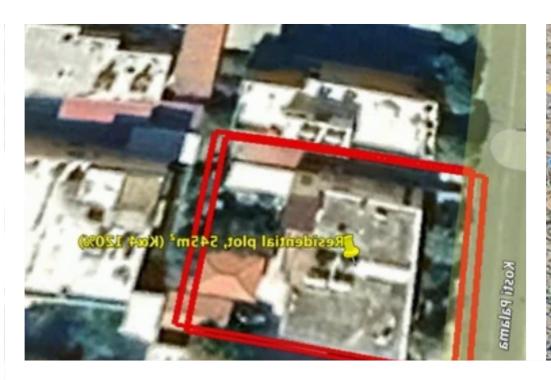

## Residential land 545 m<sup>2</sup>

Limassol, Lanitio-School-Agios-Nektarios-3090, Cyprus
This ad is presented by listings admin, under supervision from,
Licensed Real Estate Agent Reg no: 1234, Lic no: 603/E

**Offered at:** € 600,000

**Estate ID:** 86954

**Ref:** ba5555096

Total plot's-land's area: 545 m²

Coverage: 50 %

Density: 120 %

Available from: 2024-12-03

Offered at: 600,000

Type: Residential

"""\*\*Residential Plot for Sale in Mesa Yitonia - Kontovathkia, 545m², for €600,000\*\*? \*\*Prime Location\*\*: Located in the desirable Mesa Yitonia area, just 850 meters from Makarios Avenue. ?? \*\*City Access\*\*: Easy access to the city center, making it a strategic location for residential development. ? \*\*Spacious Plot\*\*: 545m² with a generous 25-meter facade—ideal for a modern residential building with flats. ?? \*\*Residential Zone (K?4)\*\*: Situated in a residential K?4 zone, offering a 120% building density for profitable development. ? \*\*Existing Structure\*\*: Includes a two-storey building with flats, offering potential for renovation or redevelopment. ...