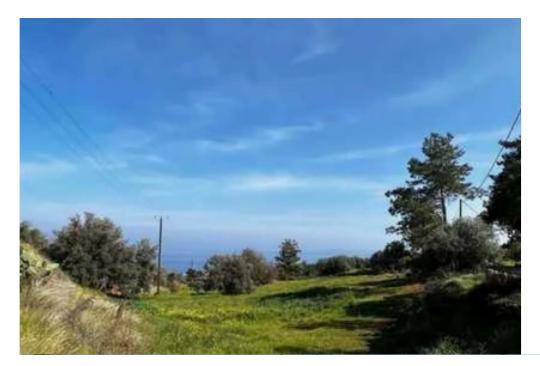

## Residential land 346 m<sup>2</sup>

Paphos, Nea-Dimmata-8880, Cyprus

This ad is presented by listings admin, under supervision from ,

Licensed Real Estate Agent Reg no: 1234, Lic no: 603/E

**Offered at:** € 11,000

**Estate ID:** 86955

**Ref:** ba5554953

+--
+ Total plot's-land's area: 346 m²

Coverage: 15 %

Density: 15 %

Available from: 2024-12-03

Offered at: 11,000

Type: Residential

""""POLITE OIKISTIKO OIKOPEDO ME KATHARO TITLO IDIOKTISIAS PERIOXI PAFOS,NEA DEMMATA ME APERANTI THEA STIN THALASSA

MESA STO VOUNO"""""...