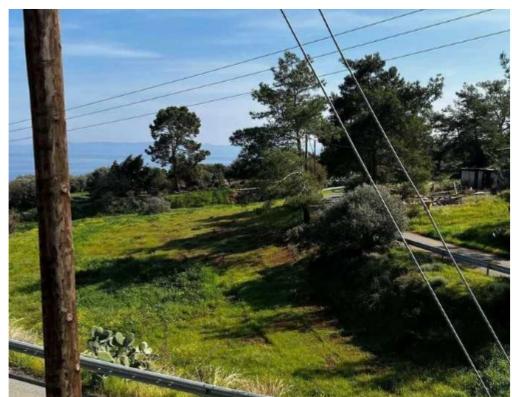

## Residential land 346 m<sup>2</sup>

Paphos, Nea-Dimmata-8880, Cyprus

This ad is presented by listings admin, under supervision from ,

Licensed Real Estate Agent Reg no: 1234, Lic no: 603/E

**Offered at:** € 11,000

**Estate ID:** 86955

**Ref:** ba5554953

+--
+ Total plot's-land's area: 346 m²

Coverage: 15 %

Density: 15 %

Available from: 2024-12-03

Offered at: 11,000

Type: Residential

""""POLITE OIKISTIKO OIKOPEDO ME KATHARO TITLO IDIOKTISIAS PERIOXI PAFOS,NEA DEMMATA ME APERANTI THEA STIN THALASSA

MESA STO VOUNO"""""...