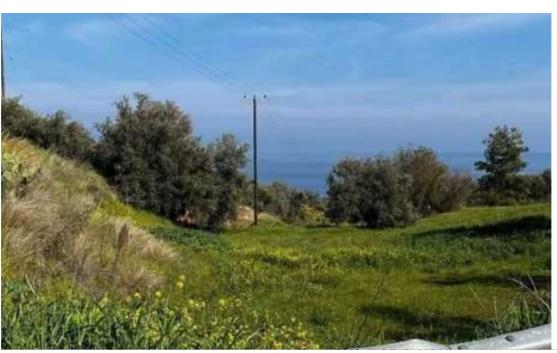

## Residential land 346 m<sup>2</sup>

Paphos, Nea-Dimmata-8880, Cyprus

This ad is presented by listings admin, under supervision from ,

Licensed Real Estate Agent Reg no: 1234, Lic no: 603/E

**Offered at:** € 11,000

**Estate ID:** 86955

**Ref:** ba5554953

+--
+ Total plot's-land's area: 346 m²

Coverage: 15 %

Density: 15 %

Available from: 2024-12-03

Offered at: 11,000

Type: Residential

""""POLITE OIKISTIKO OIKOPEDO ME KATHARO TITLO IDIOKTISIAS PERIOXI PAFOS,NEA DEMMATA ME APERANTI THEA STIN THALASSA

MESA STO VOUNO"""""...