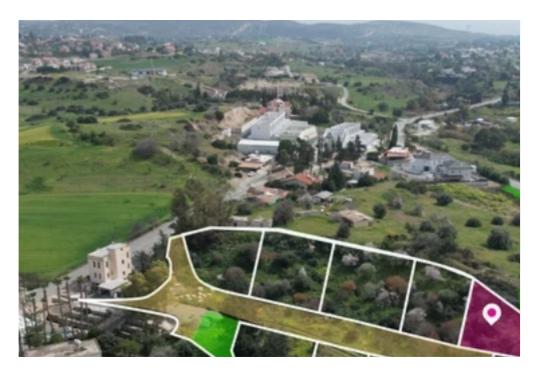

**Estate ID:** 87035

**Ref:** ba5555842

Total plot's-land's area: 1263 m²

Available from: 2024-12-03

Offered at: **36,000** 

Type: Residentia

"""This is a 12.36% share of a residential field of 7,002sq.m. which corresponds to approximately 1,263sq.m. field OR 636sq.m. net plot land area after the division is fully implemented. The property is regularly shaped. Access to the field is via two registered roads which are facing the eastern and western side of the property. Total frontage is approx. 55m. A distribution agreement is in place. The asset is located approx. 1.5km from the motorway. The property falls within Zone H3, with a building coefficient of 60%, coverage of 35%, and permission for 2 floors (8.3m) of construction. GPS coordinates: 34.746443 33.212778"""...