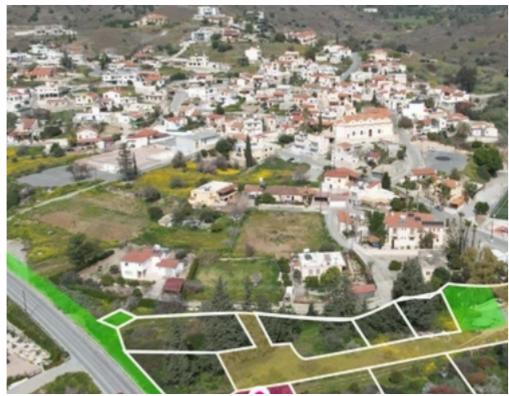

**Estate ID:** 87035

**Ref:** ba5555842

Total plot's-land's area: 1263 m²

Available from: 2024-12-03

Offered at: **36,000** 

Type: Residentia

"""This is a 12.36% share of a residential field of 7,002sq.m. which corresponds to approximately 1,263sq.m. field OR 636sq.m. net plot land area after the division is fully implemented. The property is regularly shaped. Access to the field is via two registered roads which are facing the eastern and western side of the property. Total frontage is approx. 55m. A distribution agreement is in place. The asset is located approx. 1.5km from the motorway. The property falls within Zone H3, with a building coefficient of 60%, coverage of 35%, and permission for 2 floors (8.3m) of construction. GPS coordinates: 34.746443 33.212778"""...