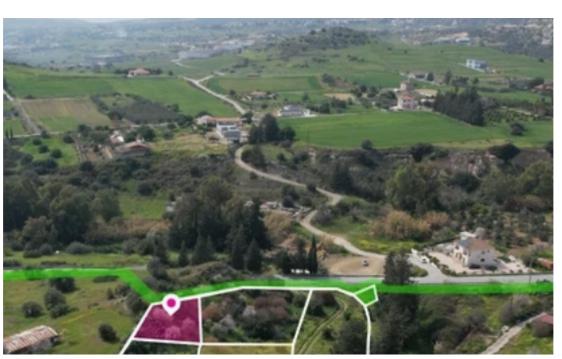

**Estate ID:** 87035

**Ref:** ba5555842

Total plot's-land's area: 1263 m²

Available from: 2024-12-03

Offered at: **36,000** 

Type: Residentia

"""This is a 12.36% share of a residential field of 7,002sq.m. which corresponds to approximately 1,263sq.m. field OR 636sq.m. net plot land area after the division is fully implemented. The property is regularly shaped. Access to the field is via two registered roads which are facing the eastern and western side of the property. Total frontage is approx. 55m. A distribution agreement is in place. The asset is located approx. 1.5km from the motorway. The property falls within Zone H3, with a building coefficient of 60%, coverage of 35%, and permission for 2 floors (8.3m) of construction. GPS coordinates: 34.746443 33.212778"""...