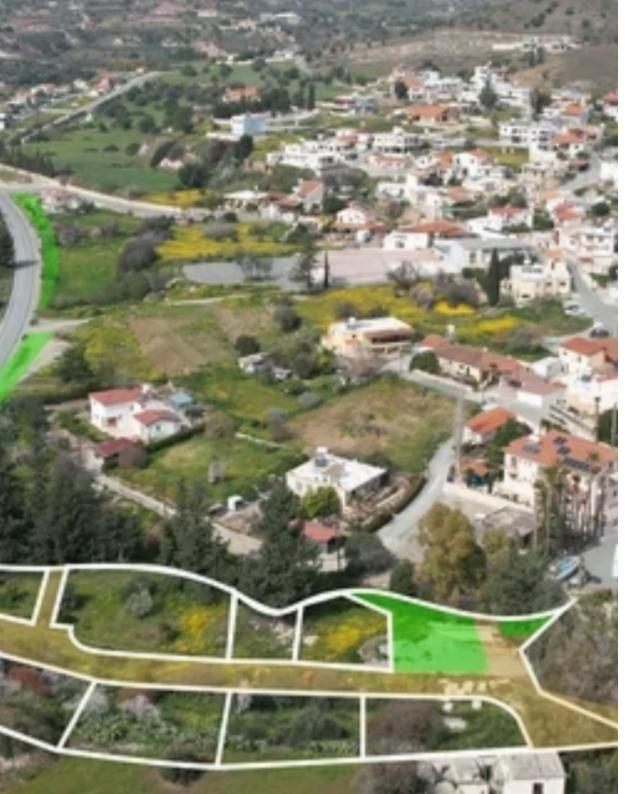

**Estate ID:** 87035

**Ref:** ba5555842

Total plot's-land's area: 1263 m²

Available from: 2024-12-03

Offered at: **36,000** 

Type: Residentia

"""This is a 12.36% share of a residential field of 7,002sq.m. which corresponds to approximately 1,263sq.m. field OR 636sq.m. net plot land area after the division is fully implemented. The property is regularly shaped. Access to the field is via two registered roads which are facing the eastern and western side of the property. Total frontage is approx. 55m. A distribution agreement is in place. The asset is located approx. 1.5km from the motorway. The property falls within Zone H3, with a building coefficient of 60%, coverage of 35%, and permission for 2 floors (8.3m) of construction. GPS coordinates: 34.746443 33.212778"""...