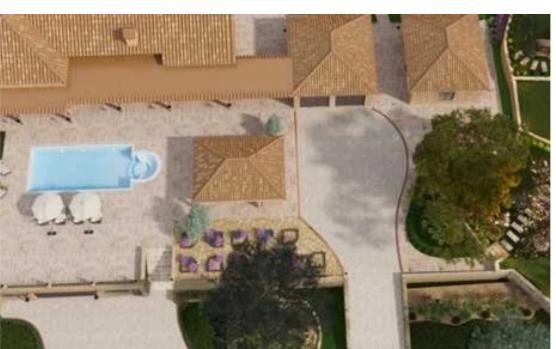

exclusive properties and has been tastefully conceived in order to reflect the beautiful pine, olive and carob woods in which it is located. The tranquil development is conveniently located for ease of access to Larnaca and Paphos airports and is only a ten minute drive from the beach and a twenty minute drive from the thriving commercial town of Limassol. The unique property design which utilises the warmth of natural stone together with reclaimed Roman style terracotta roof tiles and wood detailing combined with latest architectural...