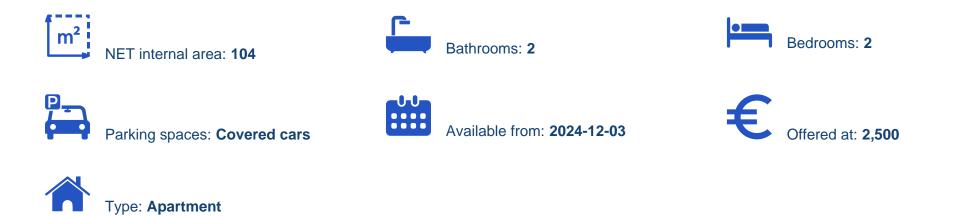

## 2-bedroom apartment to rent

Limassol, Era-Apollon-Petros-And-Pavlos-3075, Cyprus This ad is presented by listings admin, under supervision from, Licensed Real Estate Agent Reg no: 1234, Lic no: 603/E

Offered at: €2,500 Estate ID: 87124 Ref: ba5556057

No.121/E""""""".