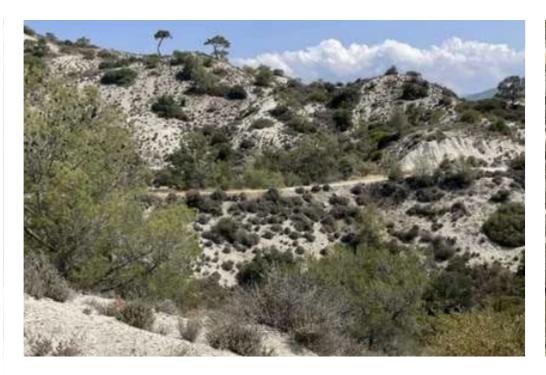

**Estate ID:** 87395

**Ref:** ba5556647

Total plot's-land's area: 5872 m²

Coverage: 0 %

Available from: 2024-12-04

Offered at: 40,000

Type: **Agricultura** 

"""The property is an agriculture field 5872 sq.m. in Pentakomo (density - coverage 10%, 2 floors 8.3m high) and belongs to one person. The owner is looking for a quick sale. It is located 2.2km from the Nicosia-Limassol motorway and 1.1km from the village of Pentakomo. Access to the property from a registered dirt road around 5 minutes drive from Pentakomo centre. The plot is flat with elevation difference from the road."""...