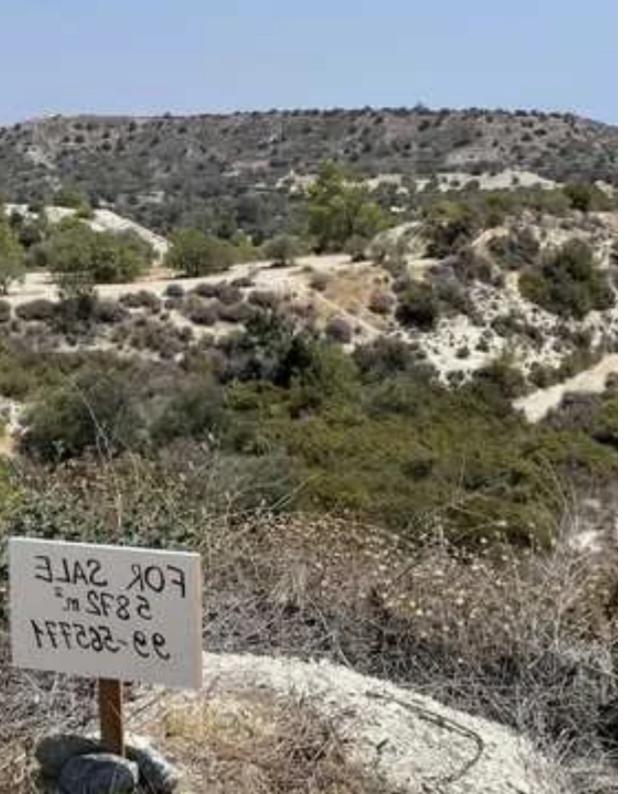

## Agricultural land 5872 m<sup>2</sup>

Limassol, Pentakomo-4528, Cyprus

This ad is presented by listings admin, under supervision from,

Licensed Real Estate Agent Reg no: 1234, Lic no: 603/E

**Offered at:** € 40,000

**Estate ID:** 87395

**Ref:** ba5556647

Total plot's-land's area: 5872 m²

Coverage: 0 %

Available from: 2024-12-04

Offered at: 40,000

Type: **Agricultura** 

"""The property is an agriculture field 5872 sq.m. in Pentakomo (density - coverage 10%, 2 floors 8.3m high) and belongs to one person. The owner is looking for a quick sale. It is located 2.2km from the Nicosia-Limassol motorway and 1.1km from the village of Pentakomo. Access to the property from a registered dirt road around 5 minutes drive from Pentakomo centre. The plot is flat with elevation difference from the road."""...