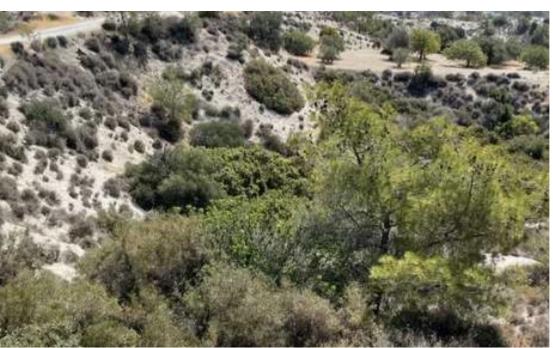

**Estate ID:** 87395

**Ref:** ba5556647

Total plot's-land's area: 5872 m²

Coverage: 0 %

Available from: 2024-12-04

Offered at: 40,000

Type: **Agricultura** 

"""The property is an agriculture field 5872 sq.m. in Pentakomo (density - coverage 10%, 2 floors 8.3m high) and belongs to one person. The owner is looking for a quick sale. It is located 2.2km from the Nicosia-Limassol motorway and 1.1km from the village of Pentakomo. Access to the property from a registered dirt road around 5 minutes drive from Pentakomo centre. The plot is flat with elevation difference from the road."""...