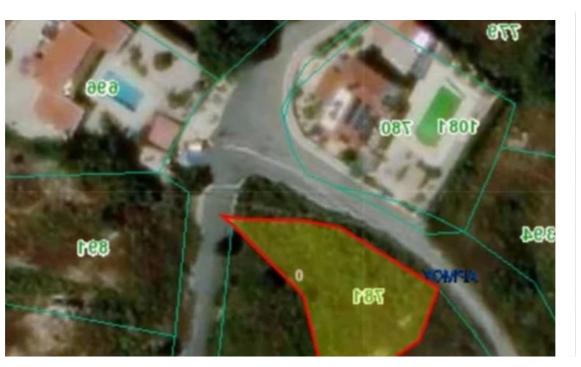

| AP<br>TE  |     | AMHMT                          | 157 |
|-----------|-----|--------------------------------|-----|
| EIZ<br>AK | 610 | ΕΜΒΑΔΟ<br>ΤΕΜΑΧΙΟΥ<br>(σε τ.μ) | 61  |

## Residential land 610 m<sup>2</sup>

Paphos, Armou-8522 , Cyprus This ad is presented by listings admin, under supervision from , Licensed Real Estate Agent Reg no: 1234, Lic no: 603/E

Offered at: € 60,000 Estate ID: 87401 Ref: ba5557271





IEZ TEMAXIOY:

| ,             | APMOY    | REPIMETPOZ TEMAXIOY<br>AEIA 1.1.2018 | £49,400. |
|---------------|----------|--------------------------------------|----------|
| <b>ΣΗΦΑΗΣ</b> | 0/7157   | AEIA 1.1.2013                        | (38,400. |
|               |          | APIOMOZ TEMAXIOY                     | 781      |
|               | 45/61    | KAIMAKA                              | 1:5000   |
|               | ΛΕΙΒΑΔΙΑ |                                      |          |

| ни | ΠΟΣΟΣΤΟ ΕΜΒΑΔΟΥ | нзнмод | КАЛҮΨΗ | 00000 | ΨY  |
|----|-----------------|--------|--------|-------|-----|
|    | 100%            | 0.9    | 0.5    | 2     | 8.3 |

ές ως καθορίζονται μέσα από τις πρόνοιες των Σχεδίων Ανάπτυξης.

:YOIX











"""Residential land in Armou 5 minutes from Paphos. Fa