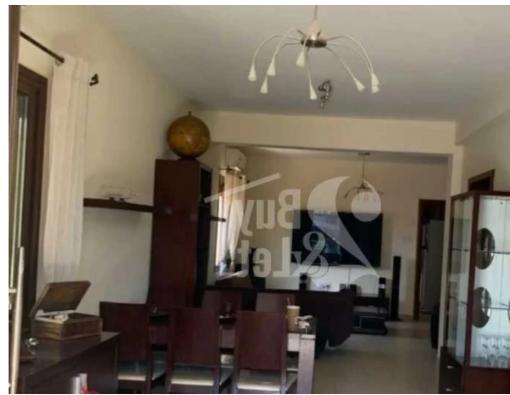

"""""-Unfurnished -Uncovered Parking -Construction Year: 2009 -Separate Laundry Room -Storage Space -Air Condition -Barbecue Area -Quiet Location -Electrical Appliances -Internet Access -Shutters Areas Internal Area: 155m² Plot Area: 280m²""""""""...