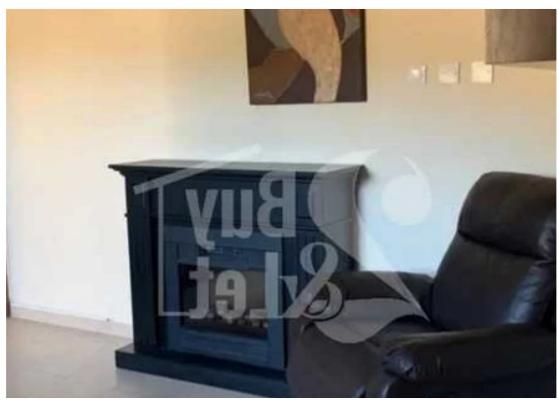

"""""-Unfurnished -Uncovered Parking -Construction Year: 2009 -Separate Laundry Room -Storage Space -Air Condition -Barbecue Area -Quiet Location -Electrical Appliances -Internet Access -Shutters Areas Internal Area: 155m² Plot Area: 280m²""""""""...