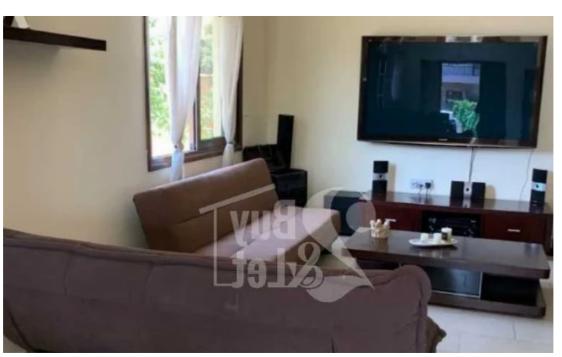

"""""-Unfurnished -Uncovered Parking -Construction Year: 2009 -Separate Laundry Room -Storage Space -Air Condition -Barbecue Area -Quiet Location -Electrical Appliances -Internet Access -Shutters Areas Internal Area: 155m² Plot Area: 280m²""""""""...