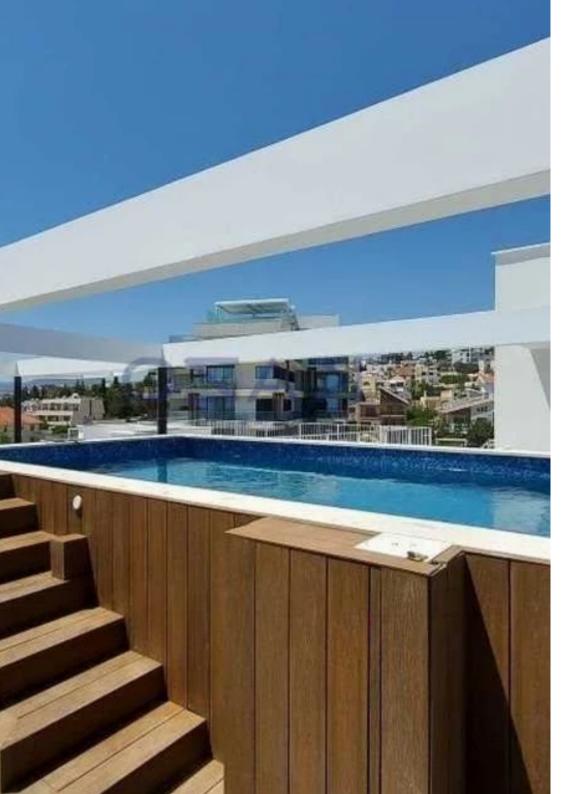

space, ideal for families or professionals seeking luxury and comfort. The penthouse features three spacious bedrooms, each with its own bathroom, providing privacy and convenience. The open-plan design enhances the flow of natural light throughout the home, creating a warm and inviting environment. Enjoy the benefits of underfloor heating, ensuring you stay cozy year-round. Step outside to your own private swimming pool, perfect for relaxation and entertaining. The building also includes a well-equipped gym, catering to your fitness ne...