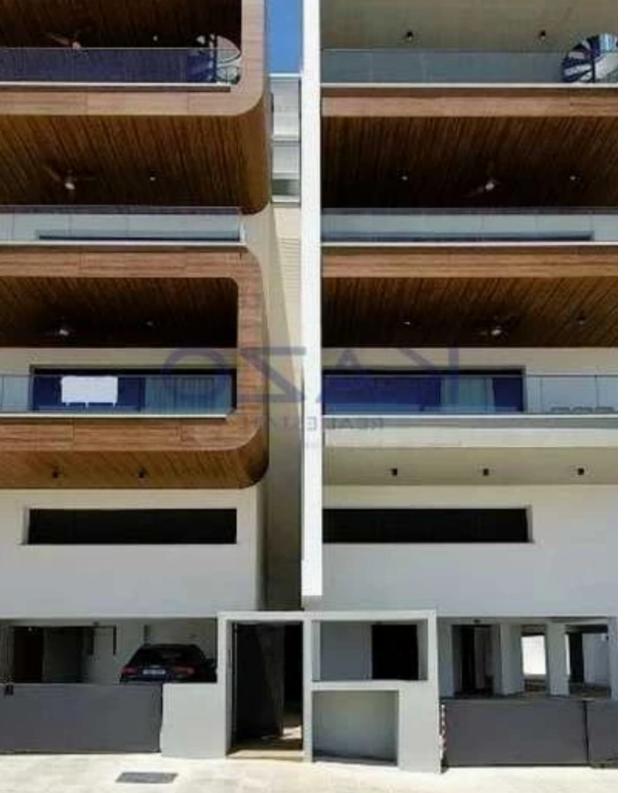

## **3-bedroom penthouse f?r s?le**

Limassol, Panthea-Mesa-Geitonia-4007, Cyprus This ad is presented by listings admin, under supervision from, Licensed Real Estate Agent Reg no: 1234, Lic no: 603/E

Offered at: €1,150,000 Estate ID: 87788 Ref: ba5556907

""""""This stunning penthouse is now available for sale in the desirable area of Panthea. Offering a generous internal space of 122 m2, this modern apartment features three spacious bedrooms and one well-appointed bathroom. Built in 2024, it comes key ready, allowing you to move in without delay. The penthouse boasts energy efficiency rating A, ensuring lower utility costs and a reduced environmental footprint. Enjoy the comfort of underfloor heating throughout, providing warmth during the cooler months. The property also features a private swimming pool, perfect for relaxation and entertaining guests. Panthea is known for its picturesque streets and tranquil atmosphere, making it an ide...