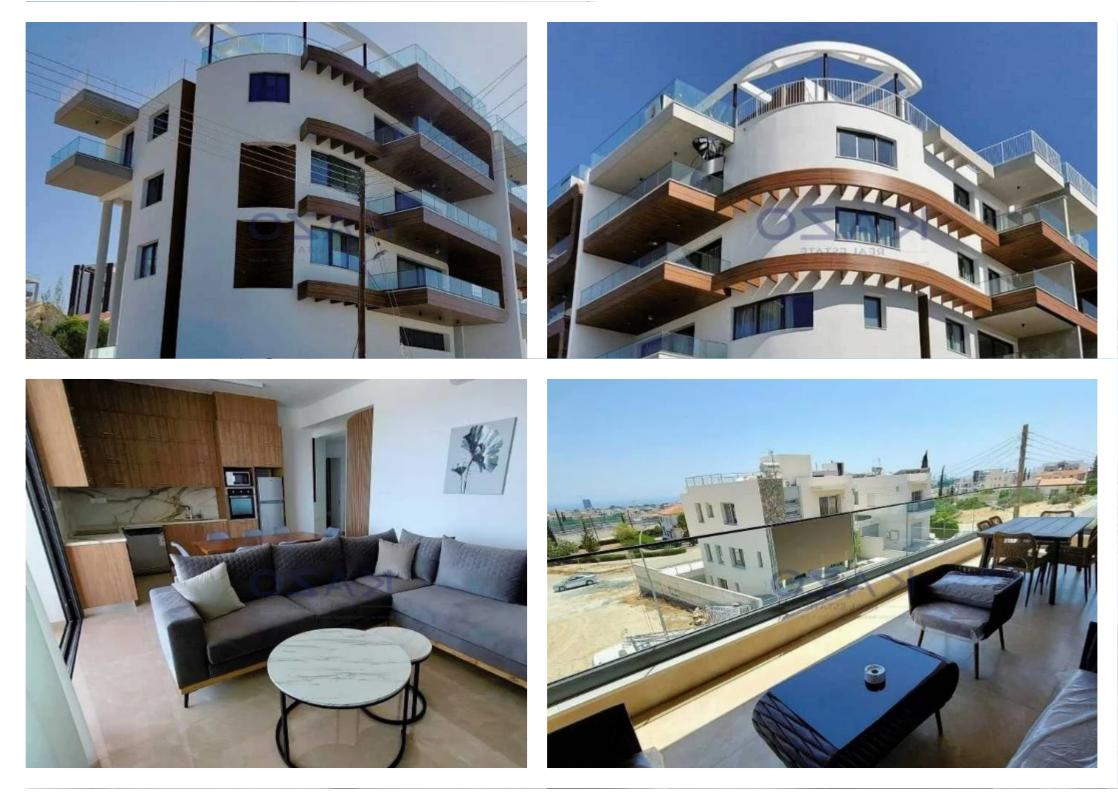

## **3-bedroom penthouse f?r s?le**

Limassol, Panthea-Mesa-Geitonia-4007, Cyprus This ad is presented by listings admin, under supervision from, Licensed Real Estate Agent Reg no: 1234, Lic no: 603/E

Offered at: €1,150,000 Estate ID: 87788 Ref: ba5556907

""""""This stunning penthouse is now available for sale in the desirable area of Panthea. Offering a generous internal space of 122 m2, this modern apartment features three spacious bedrooms and one well-appointed bathroom. Built in 2024, it comes key ready, allowing you to move in without delay. The penthouse boasts energy efficiency rating A, ensuring lower utility costs and a reduced environmental footprint. Enjoy the comfort of underfloor heating throughout, providing warmth during the cooler months. The property also features a private swimming pool, perfect for relaxation and entertaining guests. Panthea is known for its picturesque streets and tranquil atmosphere, making it an ide...