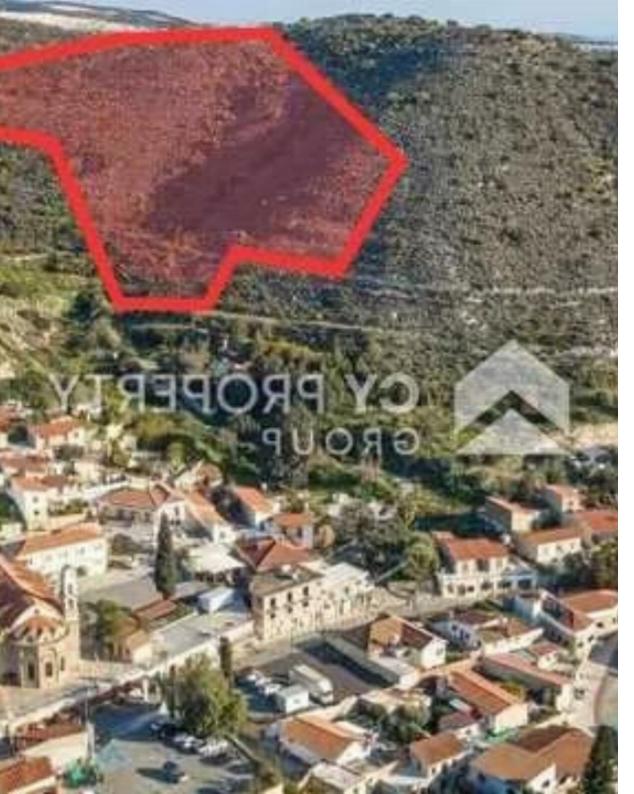

"Agricultural field in Kalavasos community, in Larnaca District. It is situated at a distance of approximately 300 meters southwest from the community's center and approximate 200 meters of the Panagias Theotokou church. It has an irregular shape with a sloping land surface and it is landlocked. However, it is accessible through a non-registered dirt road. The property located on a hill and offers panoramic view to the surrounding area. It is noted that the field is adjacent to the residential zone and it is located close to services."...