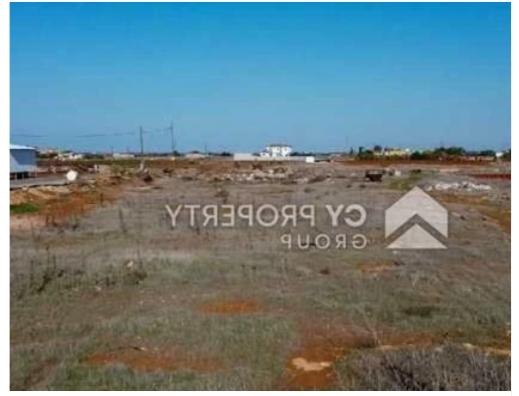

## Agricultural land 9330 m<sup>2</sup>

Larnaka, Xylofagou-7520, Cyprus

This ad is presented by listings admin, under supervision from,

Licensed Real Estate Agent Reg no: 1234, Lic no: 603/E

**Offered at:** €80,000

""""Field in Xylofagou community of Larnaca district. It is situated at a distance approximately 1.5km northwest of the community center and approximately 750 meters north of the connection road Xylofagou – Ormideia. It has a rectangular shape with an even surface and it Is abutting a registered road on its northern boundary. It is noted that the property falls within the consolidation area. The property falls within the Protection Zone Z1, having a building density of 6%""""...