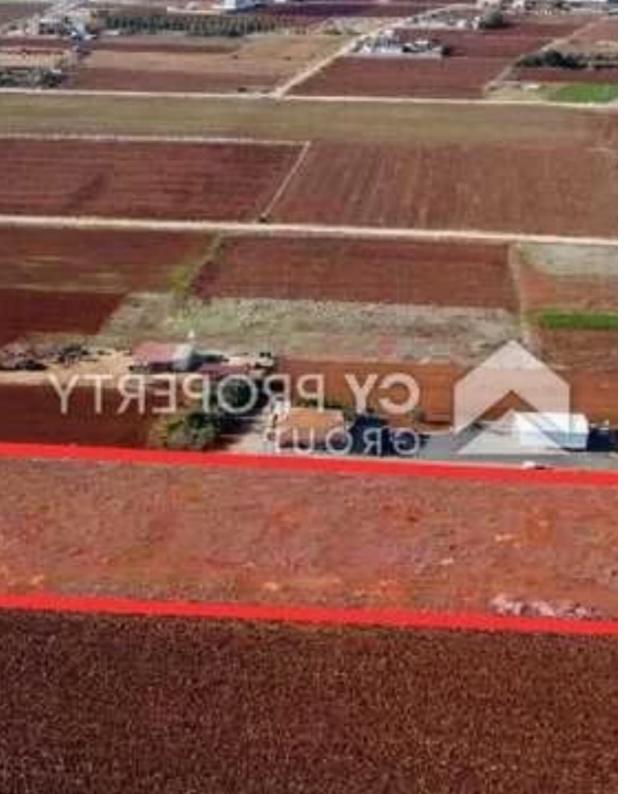

""""Field in Xylofagou community of Larnaca district. It is situated at a distance approximately 1.5km northwest of the community center and approximately 750 meters north of the connection road Xylofagou – Ormideia. It has a rectangular shape with an even surface and it Is abutting a registered road on its northern boundary. It is noted that the property falls within the consolidation area. The property falls within the Protection Zone Z1, having a building density of 6%""""...