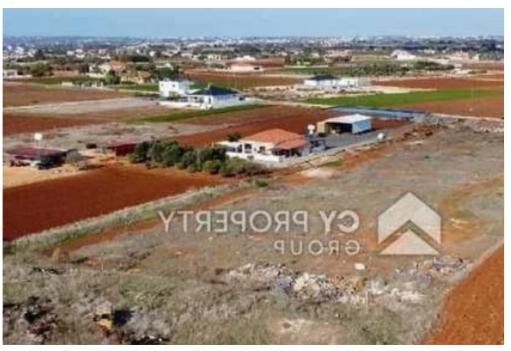

""""Field in Xylofagou community of Larnaca district. It is situated at a distance approximately 1.5km northwest of the community center and approximately 750 meters north of the connection road Xylofagou – Ormideia. It has a rectangular shape with an even surface and it Is abutting a registered road on its northern boundary. It is noted that the property falls within the consolidation area. The property falls within the Protection Zone Z1, having a building density of 6%""""...