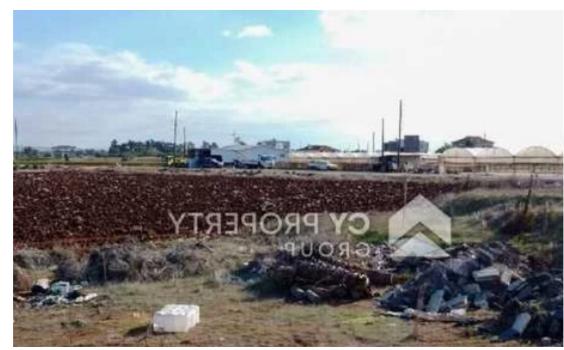

""""Field in Xylofagou community of Larnaca district. It is situated at a distance approximately 1.5km northwest of the community center and approximately 750 meters north of the connection road Xylofagou – Ormideia. It has a rectangular shape with an even surface and it Is abutting a registered road on its northern boundary. It is noted that the property falls within the consolidation area. The property falls within the Protection Zone Z1, having a building density of 6%""""...