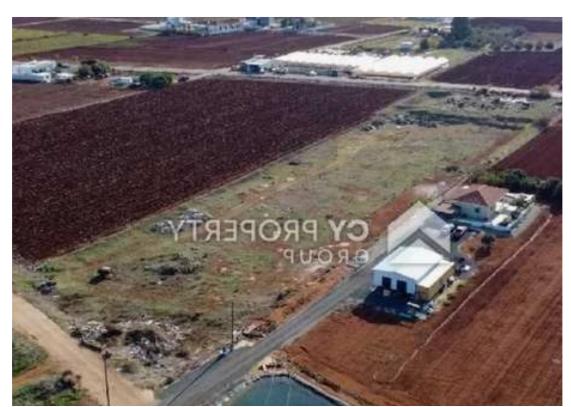

""""Field in Xylofagou community of Larnaca district. It is situated at a distance approximately 1.5km northwest of the community center and approximately 750 meters north of the connection road Xylofagou – Ormideia. It has a rectangular shape with an even surface and it Is abutting a registered road on its northern boundary. It is noted that the property falls within the consolidation area. The property falls within the Protection Zone Z1, having a building density of 6%""""...