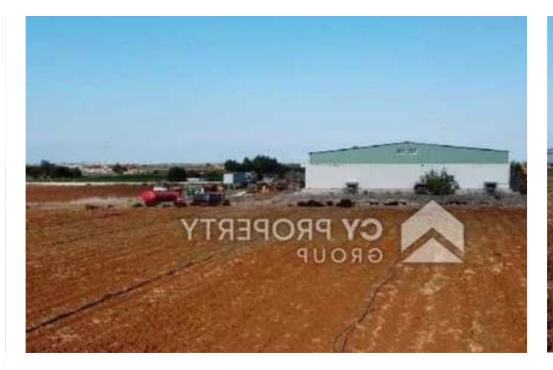

""""Field in Xylofagou community of Larnaca district. It is situated at a distance approximately 3km northwest of the community center and approximately 1km north of the connection road Xylofagou – Ormideia. It has a rectangular shape with an even surface and it Is abutting a registered road on its southern boundary. It is noted that the property falls within the consolidation area. The property falls within the Protection Zone Z1, having a building density of 6%.""""...