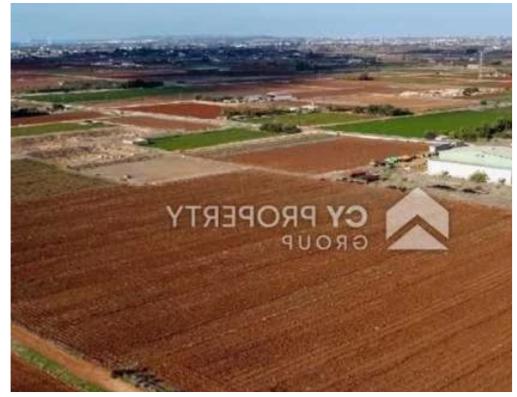

""""Field in Xylofagou community of Larnaca district. It is situated at a distance approximately 3km northwest of the community center and approximately 1km north of the connection road Xylofagou – Ormideia. It has a rectangular shape with an even surface and it Is abutting a registered road on its southern boundary. It is noted that the property falls within the consolidation area. The property falls within the Protection Zone Z1, having a building density of 6%.""""...