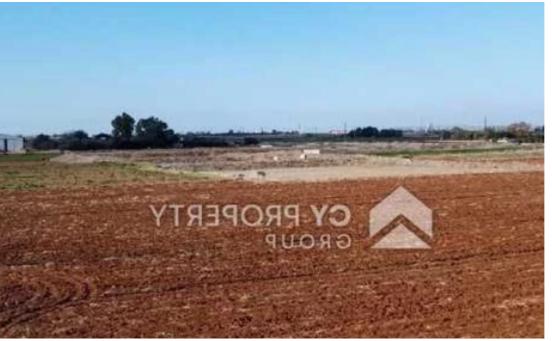

""""Field in Xylofagou community of Larnaca district. It is situated at a distance approximately 3km northwest of the community center and approximately 1km north of the connection road Xylofagou – Ormideia. It has a rectangular shape with an even surface and it Is abutting a registered road on its southern boundary. It is noted that the property falls within the consolidation area. The property falls within the Protection Zone Z1, having a building density of 6%.""""...