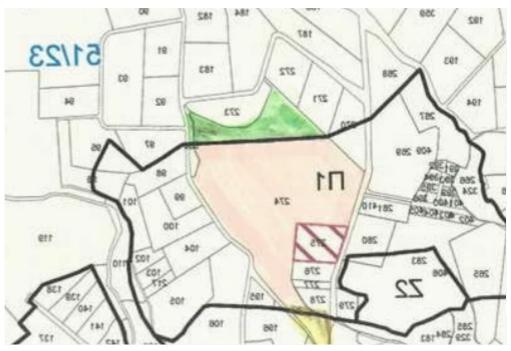

## Residential land 53370 m<sup>2</sup>

Paphos, Anarita-8502, Cyprus

This ad is presented by listings admin, under supervision from,

Licensed Real Estate Agent Reg no: 1234, Lic no: 603/E

**Offered at:** €4,300,000

**Estate ID:** 87942

Ref: ba5556341

m<sup>2</sup>
Total plot's-land's area: **53370** m<sup>2</sup>

Available from: 2024-12-05