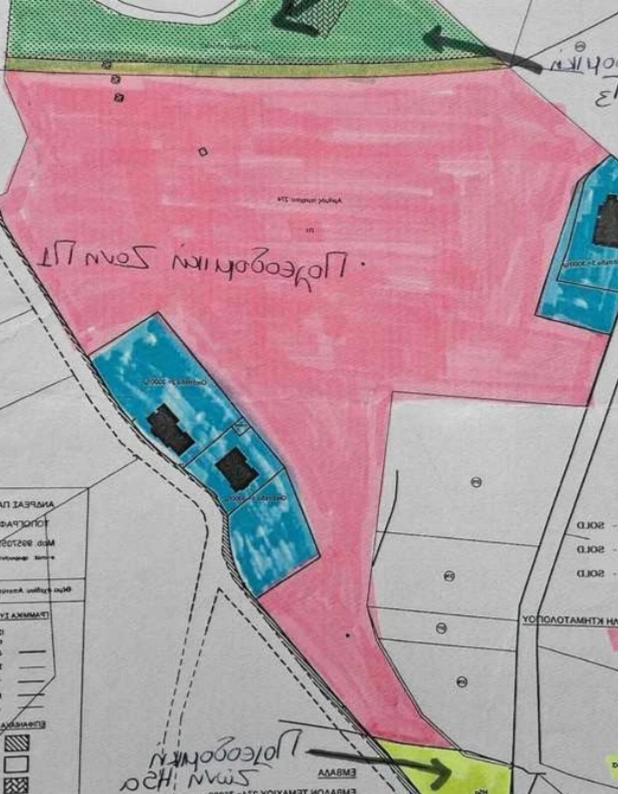

## Residential land 53370 m<sup>2</sup>

Paphos, Anarita-8502, Cyprus

This ad is presented by listings admin, under supervision from,

Licensed Real Estate Agent Reg no: 1234, Lic no: 603/E

**Offered at:** €4,300,000

**Estate ID:** 87942

Ref: ba5556341

m<sup>2</sup>
Total plot's-land's area: **53370** m<sup>2</sup>

Available from: 2024-12-05