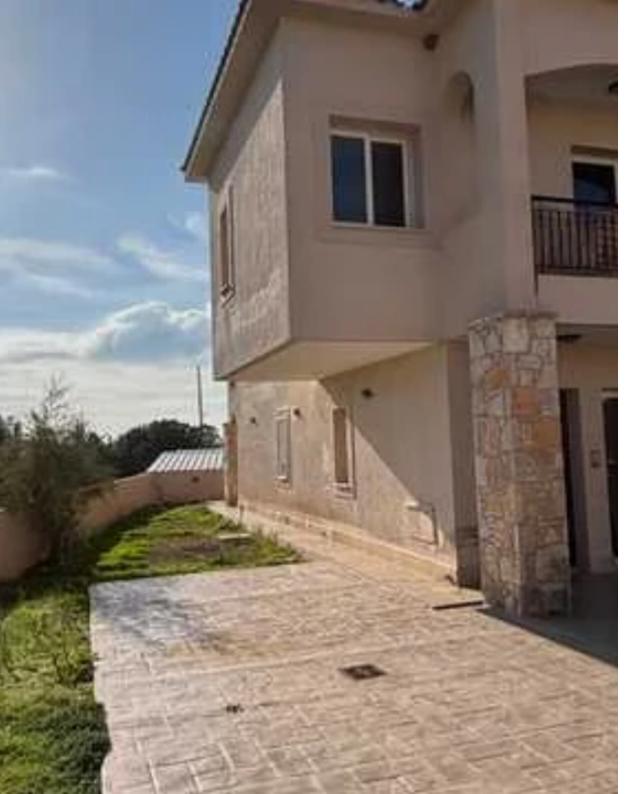

areas. Good for family residences and working in Limassol. This cozy house is consist of a living room, a guest toilet, a kitchen, back yard, covered parking and front yard on the ground floor. To the second floor, there are three bedrooms including one en-suite. Two bedrooms have their own balconies to enjoy a fresh and comfortable environment in the gated and well maintained complex. The whole coverd area is 174sqm including 55sqm covered balconies. In the complex, it has a communal swimming pool and many green areas that you and your family ...