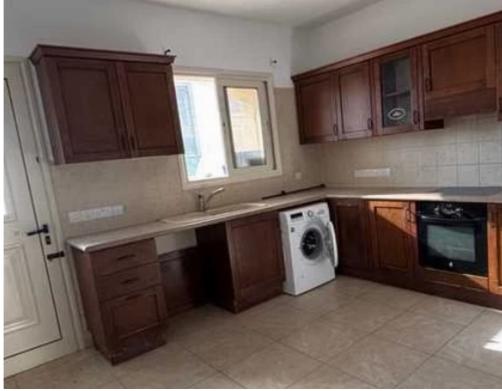

areas. Good for family residences and working in Limassol. This cozy house is consist of a living room, a guest toilet, a kitchen, back yard, covered parking and front yard on the ground floor. To the second floor, there are three bedrooms including one en-suite. Two bedrooms have their own balconies to enjoy a fresh and comfortable environment in the gated and well maintained complex. The whole coverd area is 174sqm including 55sqm covered balconies. In the complex, it has a communal swimming pool and many green areas that you and your family ...