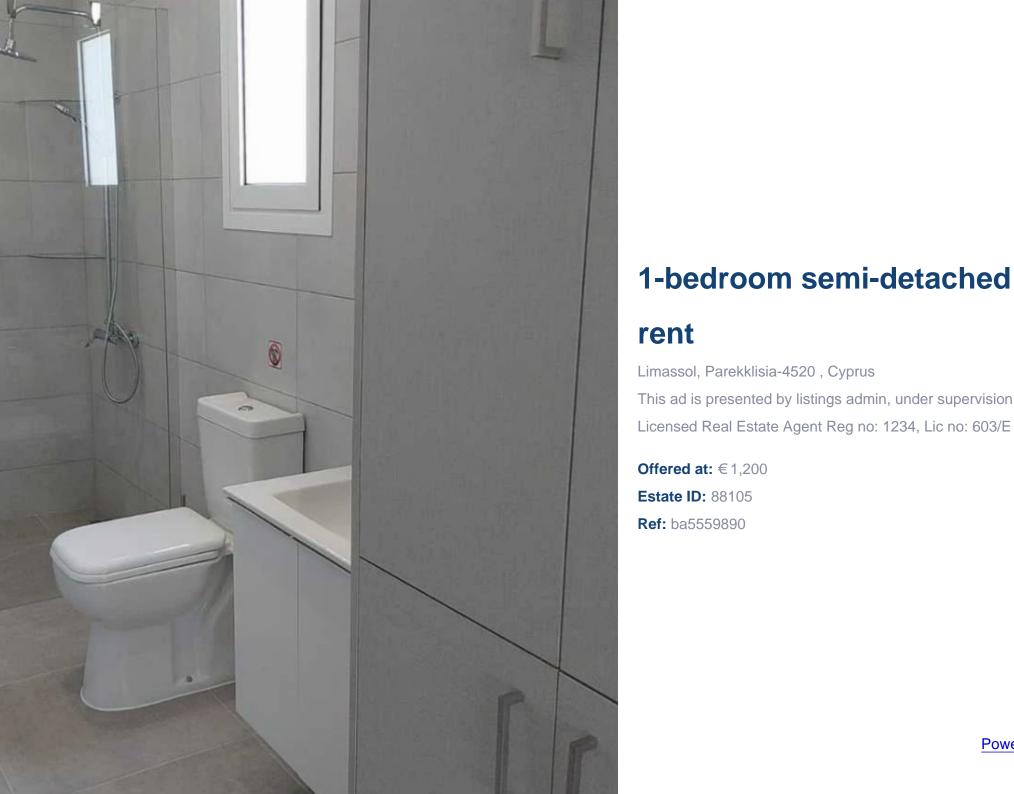

## 1-bedroom semi-detached to rent

Limassol, Parekklisia-4520, Cyprus This ad is presented by listings admin, under supervision from,

**Estate ID:** 88105

**Ref:** ba5559890

Bathrooms: 1

Bedrooms: 1

Parking spaces: Uncovered cars

Available from: 2024-12-05

Offered at: 1,20

Type: SemidetachedHouse

""""A furnished semi-detached bungalow in a gated complex of 6. Lots of cupboard space, private parking, common expenses included. 5 min from the sea, 1min from shops and restaurants""""...