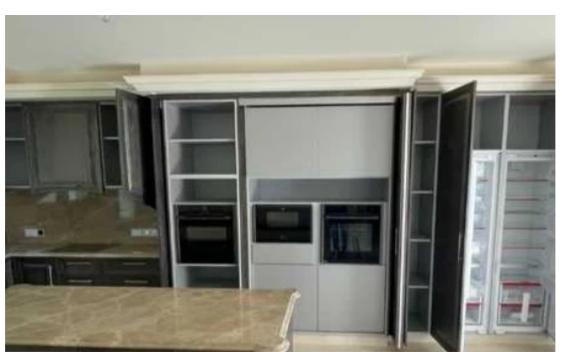

Гуре: **Villa** 

bedroom). All 5 bedrooms having build in Vileroy & Doch WC and Marble shower and master bedroom has also apart these a Vileroy & Doch free stand bath as well with light at the bottom of it. All water taps are HANS Crohe BUILD IN TAPS. Master Bedroom with a huge open Walking Glass Wardrobe 27sq meters. Kitchen with sitting room and fire Place. Dining Area Sitting Area Total WC in villa 7. Total Showers 6. Bath 1 24h hot water Touch Smart switches electric (lights – shatters etc) Full alarm and CCTV with voice. 1x Indoor Sauna. 1x ...