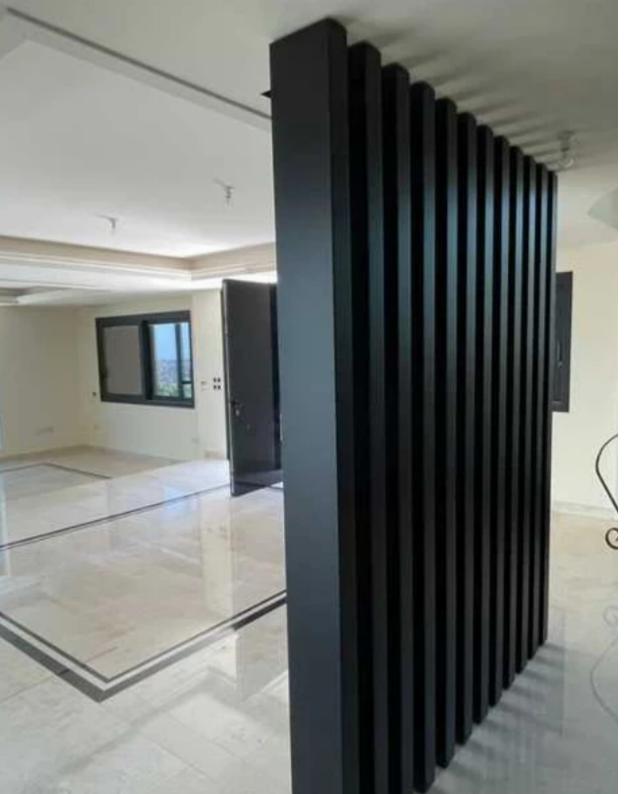

Гуре: **Villa** 

bedroom). All 5 bedrooms having build in Vileroy & Doch WC and Marble shower and master bedroom has also apart these a Vileroy & Doch free stand bath as well with light at the bottom of it. All water taps are HANS Crohe BUILD IN TAPS. Master Bedroom with a huge open Walking Glass Wardrobe 27sq meters. Kitchen with sitting room and fire Place. Dining Area Sitting Area Total WC in villa 7. Total Showers 6. Bath 1 24h hot water Touch Smart switches electric (lights – shatters etc) Full alarm and CCTV with voice. 1x Indoor Sauna. 1x ...