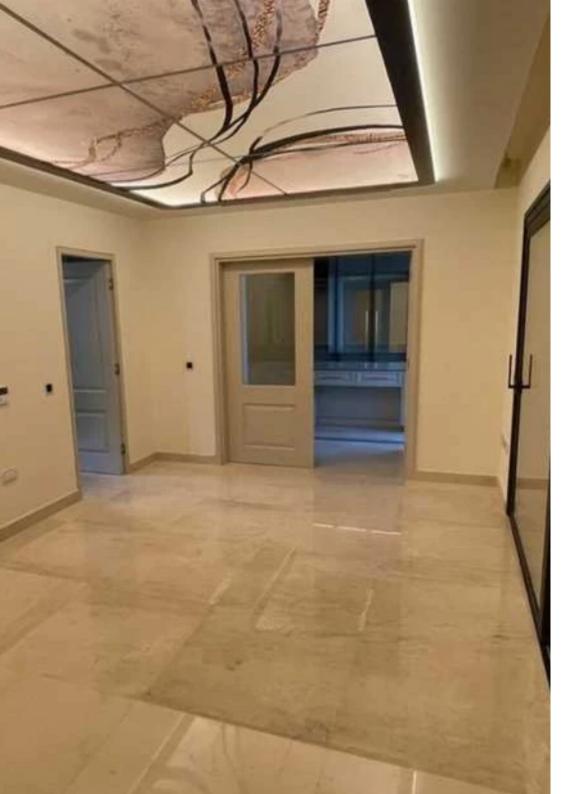

Гуре: **Villa** 

bedroom). All 5 bedrooms having build in Vileroy & Doch WC and Marble shower and master bedroom has also apart these a Vileroy & Doch free stand bath as well with light at the bottom of it. All water taps are HANS Crohe BUILD IN TAPS. Master Bedroom with a huge open Walking Glass Wardrobe 27sq meters. Kitchen with sitting room and fire Place. Dining Area Sitting Area Total WC in villa 7. Total Showers 6. Bath 1 24h hot water Touch Smart switches electric (lights – shatters etc) Full alarm and CCTV with voice. 1x Indoor Sauna. 1x ...