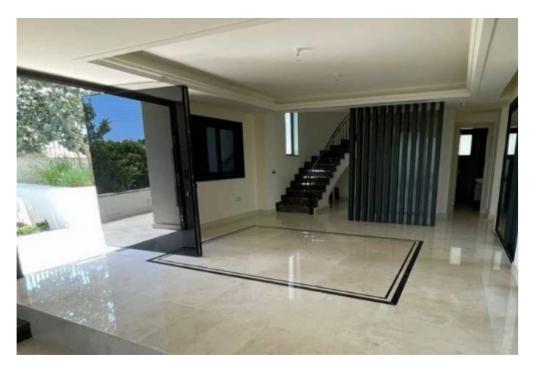

Гуре: **Villa** 

bedroom). All 5 bedrooms having build in Vileroy & Doch WC and Marble shower and master bedroom has also apart these a Vileroy & Doch free stand bath as well with light at the bottom of it. All water taps are HANS Crohe BUILD IN TAPS. Master Bedroom with a huge open Walking Glass Wardrobe 27sq meters. Kitchen with sitting room and fire Place. Dining Area Sitting Area Total WC in villa 7. Total Showers 6. Bath 1 24h hot water Touch Smart switches electric (lights – shatters etc) Full alarm and CCTV with voice. 1x Indoor Sauna. 1x ...