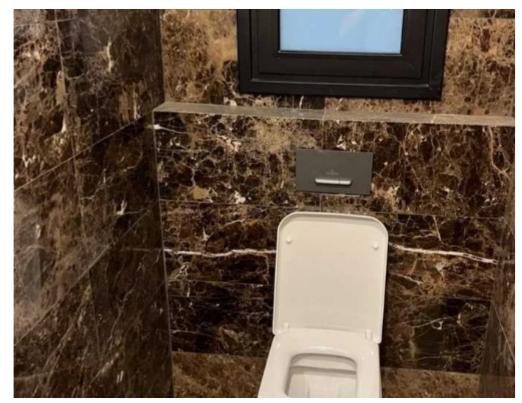

Гуре: **Villa** 

bedroom). All 5 bedrooms having build in Vileroy & Doch WC and Marble shower and master bedroom has also apart these a Vileroy & Doch free stand bath as well with light at the bottom of it. All water taps are HANS Crohe BUILD IN TAPS. Master Bedroom with a huge open Walking Glass Wardrobe 27sq meters. Kitchen with sitting room and fire Place. Dining Area Sitting Area Total WC in villa 7. Total Showers 6. Bath 1 24h hot water Touch Smart switches electric (lights – shatters etc) Full alarm and CCTV with voice. 1x Indoor Sauna. 1x ...