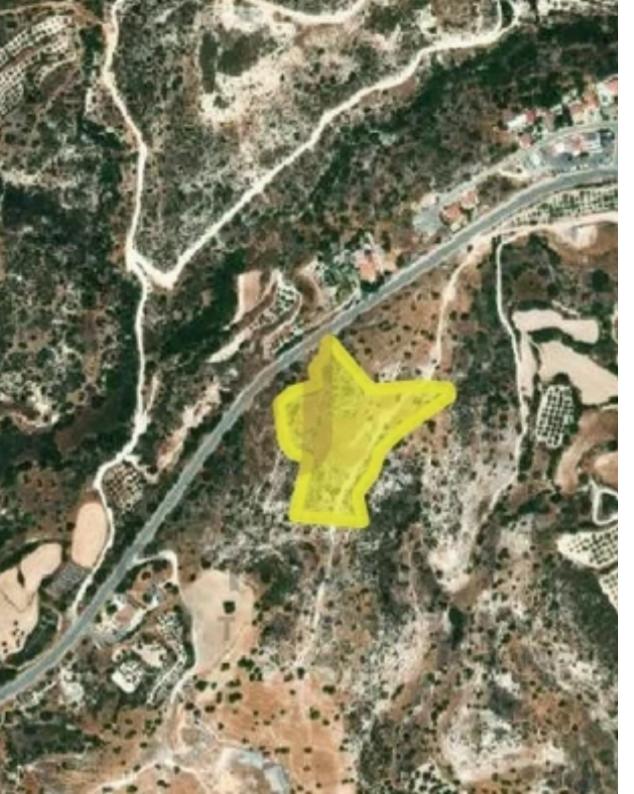

## Agricultural land 14047 m<sup>2</sup>

Limassol, Pissouri-4607, Cyprus

This ad is presented by listings admin, under supervision from,

Licensed Real Estate Agent Reg no: 1234, Lic no: 603/E

**Offered at:** € 650,000

**Estate ID:** 88276

**Ref:** ba5560056

Total plot's-land's area: 14047 m²

Available from: 2024-12-06

Offered at: 650,00

Type: Agricultura

"This is a 14,047 sqm agricultural land for sale located in Pissouri, a picturesque village in the Limassol district. Key features include: Land use:

Agricultural, suitable for farming, vineyards, or other agricultural activities. Development potential: The specific density and coverage allowances depend on the local zoning regulations, which should be verified. Scenic location: Pissouri is known for its natural beauty, offering a serene environment with panoramic views of the surrounding countryside and potential proximity to the coast. This property is perfect for agricultural ventures, eco-tourism projects, or as a long-term investment.""...

## **Estate on map:**

Website: realty.com.cy/p/agricultural-land-14047-m²-

ba5560056

Email: info@rimatech.com.cy

**Phone:** +35795958898 // +35725714014

This ad is presented by listings admin, under supervision from,