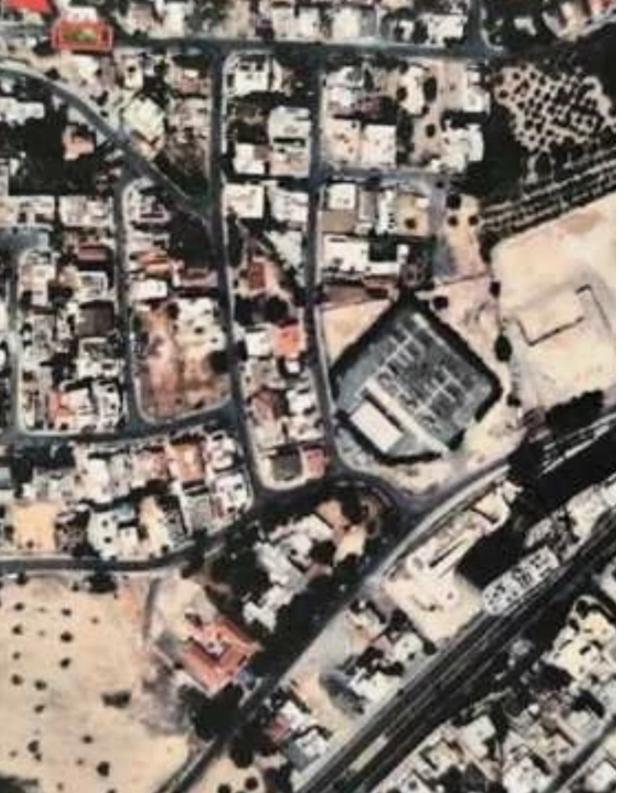

## Residential land 251 m<sup>2</sup>

Larnaka, Apos-Lukas-Center-Aradippou-7104, Cyprus This ad is presented by listings admin, under supervision from, Licensed Real Estate Agent Reg no: 1234, Lic no: 603/E

Offered at: €165,000 Estate ID: 88278 Ref: ba5539208

















Available from: 2024-12-06

## **Estate on map:**







## Website: <a href="mailto:reality.com.cy/p/residential-land-251-m2-ba5539208">reality.com.cy/p/residential-land-251-m2-ba5539208</a>

Email: info@rimatech.com.cy

**Phone:** +35795958898 // +35725714014

This ad is presented by listings admin, under supervision from , Licensed Real Estate Agent Reg no: 1234, Lic no: 603/E