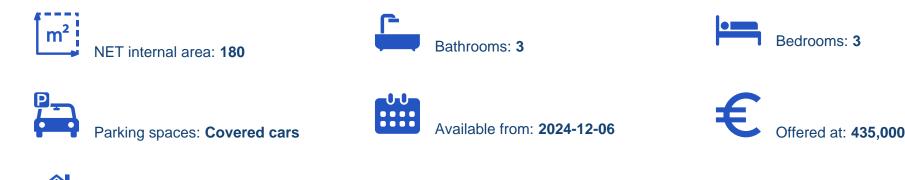

## **3-bedroom semi-detached f?r**

## s?le

Paphos, Konia-8300, Cyprus

This ad is presented by listings admin, under supervision from , Licensed Real Estate Agent Reg no: 1234, Lic no: 603/E

Offered at: €435,000 Estate ID: 88406 Ref: ba5559162