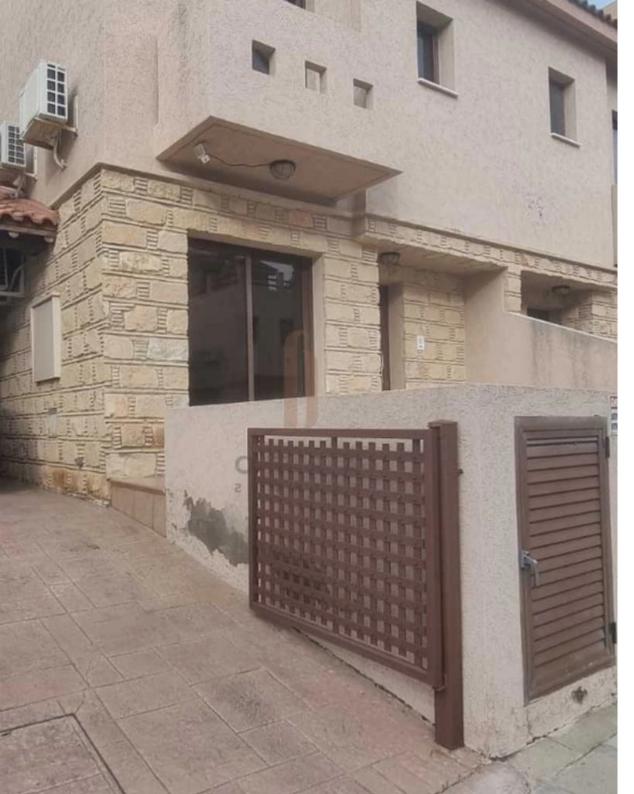

## 2-bedroom maisonette to rent

Limassol, Souni-4717, Cyprus

This ad is presented by listings admin, under supervision from ,

Licensed Real Estate Agent Reg no: 1234, Lic no: 603/E

**Offered at:** €1,300

**Estate ID:** 88544

**Ref:** ba5561326

Bathrooms: 2

Bedrooms: 2

Parking spaces: Covered cars

Available from: 2024-12-06

Offered at: 1,30

Type: SemidetachedHouse

Limassol. It offers comfortable living with a practical layout, perfect for small families or professionals. Key Features: Bedrooms: 2 spacious bedrooms with ample natural light. Attic: A versatile attic space that can be used as an additional bedroom, office, or storage area. Bathrooms: 1 main bathroom and 1 guest toilet for added convenience. Living Space: Open-plan living and dining area with a cozy ambiance. Kitchen: Fully equipped and functional kitchen with modern fittings. Outdoor Area: Small private garden or patio for relaxation or entert...