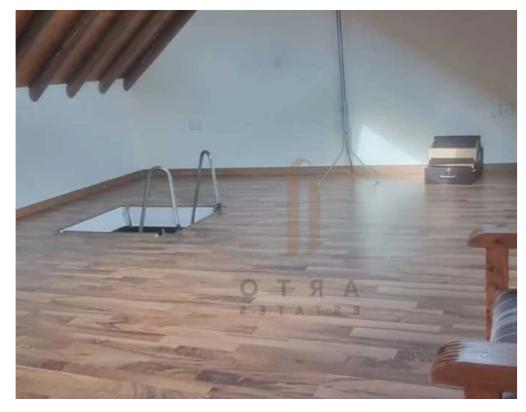

**Ref:** ba5561326

Bathrooms: 2

Bedrooms: 2

Parking spaces: Covered cars

Available from: 2024-12-06

Offered at: 1,30

Type: SemidetachedHouse

Limassol. It offers comfortable living with a practical layout, perfect for small families or professionals. Key Features: Bedrooms: 2 spacious bedrooms with ample natural light. Attic: A versatile attic space that can be used as an additional bedroom, office, or storage area. Bathrooms: 1 main bathroom and 1 guest toilet for added convenience. Living Space: Open-plan living and dining area with a cozy ambiance. Kitchen: Fully equipped and functional kitchen with modern fittings. Outdoor Area: Small private garden or patio for relaxation or entert...