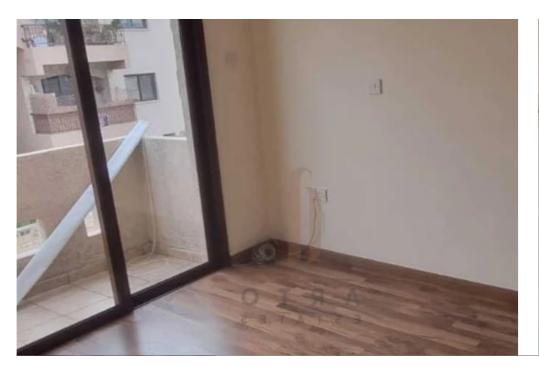

**Ref:** ba5561326

Bathrooms: 2

Bedrooms: 2

Parking spaces: Covered cars

Available from: 2024-12-06

Offered at: 1,30

Type: SemidetachedHouse

Limassol. It offers comfortable living with a practical layout, perfect for small families or professionals. Key Features: Bedrooms: 2 spacious bedrooms with ample natural light. Attic: A versatile attic space that can be used as an additional bedroom, office, or storage area. Bathrooms: 1 main bathroom and 1 guest toilet for added convenience. Living Space: Open-plan living and dining area with a cozy ambiance. Kitchen: Fully equipped and functional kitchen with modern fittings. Outdoor Area: Small private garden or patio for relaxation or entert...