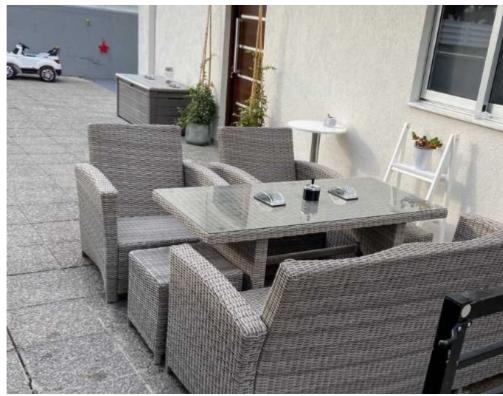

## 1-bedroom semi-detached to rent

Limassol, Dassoudi-Park-Papas-Potamos-Germasogeias-4040 , Cyprus

This ad is presented by listings admin, under supervision from , Licensed Real Estate Agent Reg no: 1234, Lic no: 603/E

**Offered at:** €1,250

**Estate ID:** 88574

**Ref:** ba5561818

Bathrooms: 1

Bedrooms: 1

Parking spaces: Uncovered cars

Available from: 2024-12-06

Offered at: 1,250

Type: SemidetachedHouse