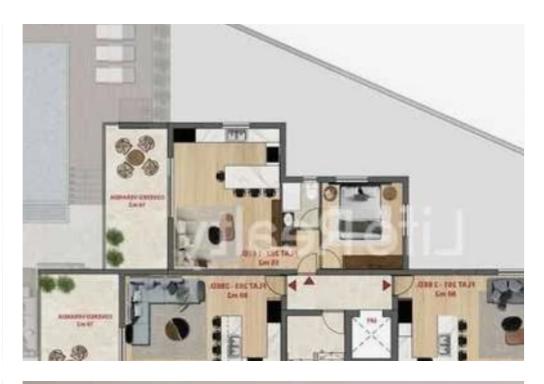

Гуре: **Apartmen**t

from Limassol's city centre, with convenient highway access only a 5-minute drive away. Designed with high-quality finishes, these apartments offer a unique opportunity for renters and buyers seeking luxurious living in a beautiful setting. The building's prime location places the beach within a short 10-minute drive, and essential amenities, schools, banks, and markets are nearby, creating an ideal blend of convenience and sophistication for an upscale lifestyle. Apartments Specifications: - Covered Areas: 80m2 - Covered Verand...