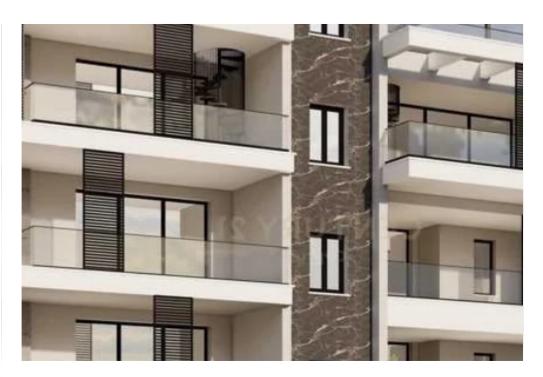

ype: **Penthouse** 

""""Ready to move in 2 bedroom apartment for sale in a new project in Limassol (Tsireio Area). Internal area is 80m2, covered veranda is 21m2, and roof garden 31m2. Located in a central but quiet location and combines quick access to the city-centre and the highway while being close to all amenities. The project is close to completion and the estimated delivery is August 2024.""""""...