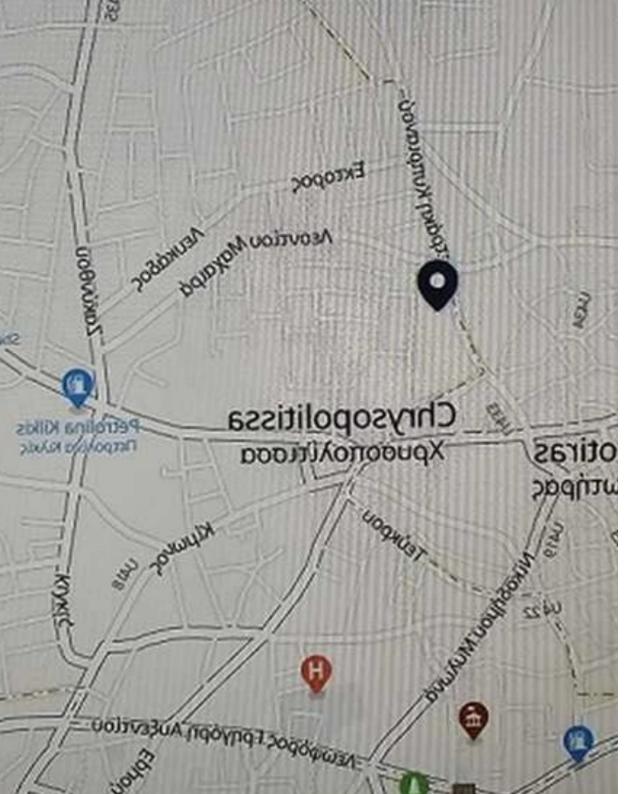

## Residential land 260 m<sup>2</sup>

Larnaka, Kimonos-St-Chrysopolitissa-6015, Cyprus

This ad is presented by listings admin, under supervision from,

Licensed Real Estate Agent Reg no: 1234, Lic no: 603/E

## **Estate on map:**

**Website:** realty.com.cy/p/residential-land-260-m²-ba5560877

Email: info@rimatech.com.cy

**Phone:** +35795958898 // +35725714014

This ad is presented by listings admin, under supervision from,