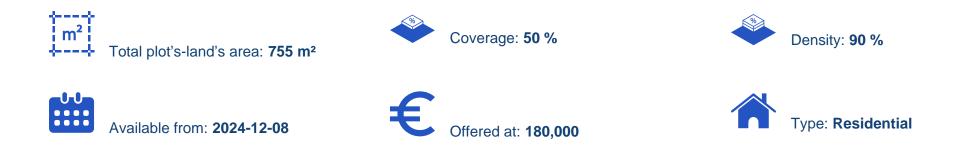

## Residential land 755 m<sup>2</sup>

Larnaka, Voroklini-7040 , Cyprus This ad is presented by listings admin, under supervision from , Licensed Real Estate Agent Reg no: 1234, Lic no: 603/E

Offered at: €180,000 Estate ID: 88768 Ref: ba5561846

"For sale is a spacious residential building plot of 755 m<sup>2</sup> located in the charming area of Oroklini. The location is convenient, as it is close to the highway, allowing easy access to nearby cities and attractions. Additionally, a variety of amenities, including shops, restaurants, and schools, are just a short drive away, enhancing the area&#39;s appeal for families and professionals alike. The location offers excellent access to main roads and highway. The property lies with Residential Planning Zone H2 with a building coefficient of 90%, a coverage of 50%, and permission for 2 floors (up to 8.3 meters) of construction."...