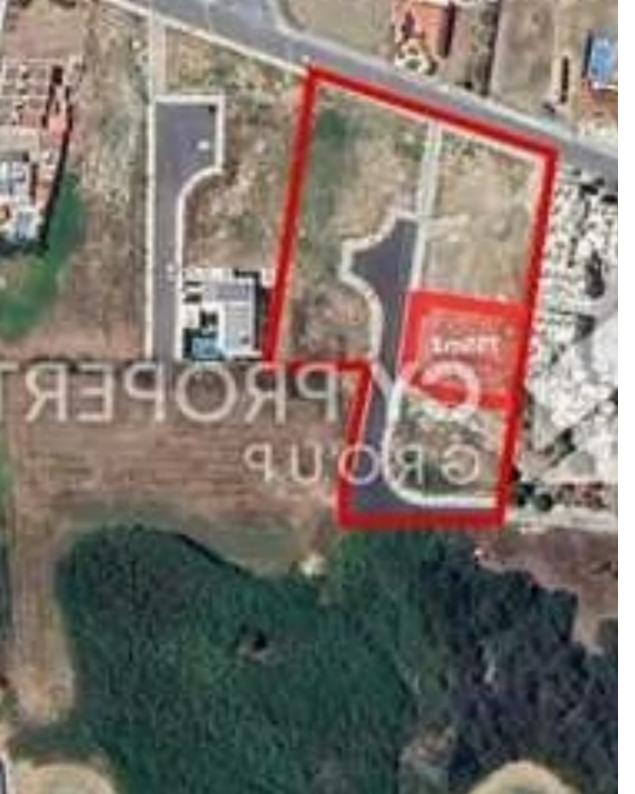

"For sale is a spacious residential building plot of 755 m<sup>2</sup> located in the charming area of Oroklini. The location is convenient, as it is close to the highway, allowing easy access to nearby cities and attractions. Additionally, a variety of amenities, including shops, restaurants, and schools, are just a short drive away, enhancing the area&#39;s appeal for families and professionals alike. The location offers excellent access to main roads and highway. The property lies with Residential Planning Zone H2 with a building coefficient of 90%, a coverage of 50%, and permission for 2 floors (up to 8.3 meters) of construction."...

## **Estate on map:**