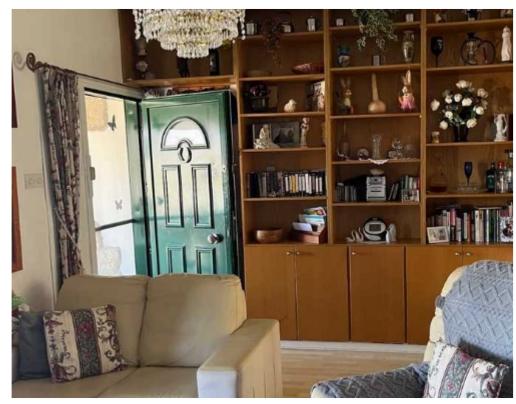

Energy Efficiency: A Property area: 130 Bedrooms: 2 Furnishing: Fully Furnished Included: Garden, Alarm, Fireplace, Balcony Type: Semi-detached Construction year: Older Air conditioning: Full, all rooms Online viewing: Yes Parking: Covered Bathrooms: 2 Swap for a bungalow or a property with few steps, private house with, 2 spacious bedrooms (possible 3) 2 bathrooms(guest toilet) central heating, front burner, air con, quality ceiling fans, covered garage, stunning sea & mp; mountain views, walking distance to the sea, large back private garden, roof...