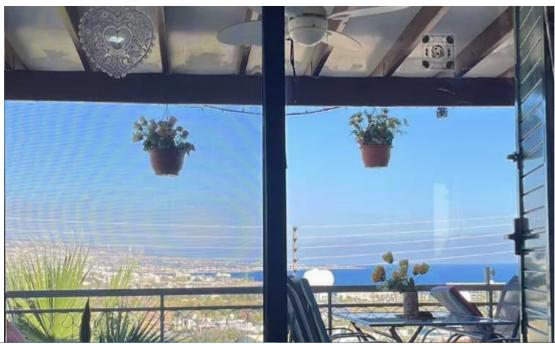

Energy Efficiency: A Property area: 130 Bedrooms: 2 Furnishing: Fully Furnished Included: Garden, Alarm, Fireplace, Balcony Type: Semi-detached Construction year: Older Air conditioning: Full, all rooms Online viewing: Yes Parking: Covered Bathrooms: 2 Swap for a bungalow or a property with few steps, private house with, 2 spacious bedrooms (possible 3) 2 bathrooms(guest toilet) central heating, front burner, air con, quality ceiling fans, covered garage, stunning sea & mp; mountain views, walking distance to the sea, large back private garden, roof...