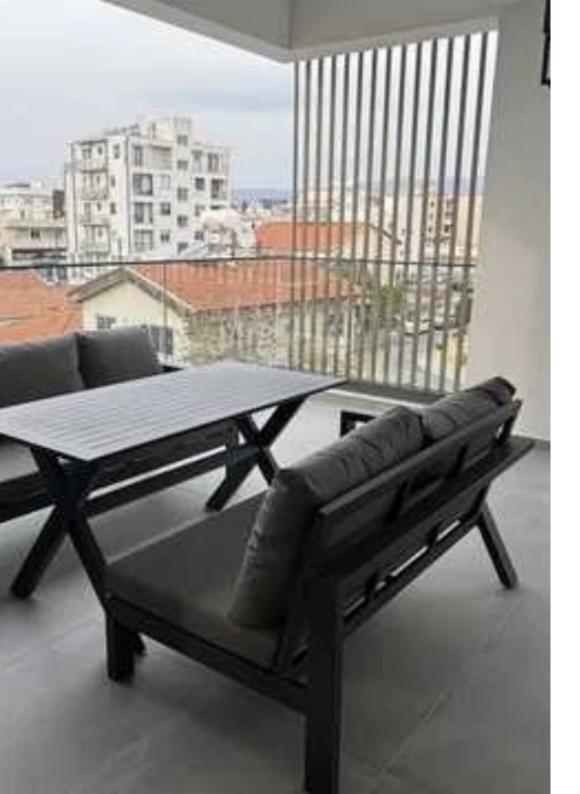

Pavlou area of Limassol. Located on a quiet residential street, this property combines modern elegance with ultimate convenience, just a short walk to all amenities. Key Features: - Internal Area: 105 sq.m. - Covered Veranda: 22 sq.m. - Private Roof Garden: 55 sq.m. with Jacuzzi and city views. - Bedrooms: 3 spacious and beautifully furnished rooms. - Bathrooms: 2 stylish and modern bathrooms. - Living Space: Open-plan living and dining area for seamless entertaining. - Kitchen: High-end kitchen with an island and prem...