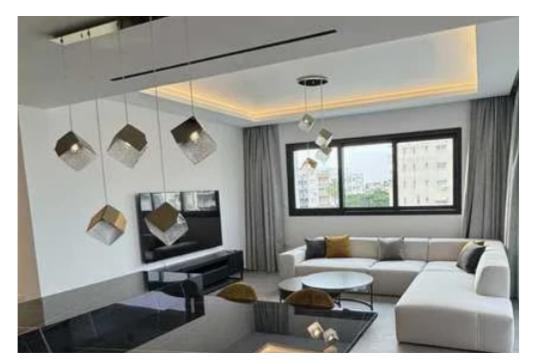

Pavlou area of Limassol. Located on a quiet residential street, this property combines modern elegance with ultimate convenience, just a short walk to all amenities. Key Features: - Internal Area: 105 sq.m. - Covered Veranda: 22 sq.m. - Private Roof Garden: 55 sq.m. with Jacuzzi and city views. - Bedrooms: 3 spacious and beautifully furnished rooms. - Bathrooms: 2 stylish and modern bathrooms. - Living Space: Open-plan living and dining area for seamless entertaining. - Kitchen: High-end kitchen with an island and prem...