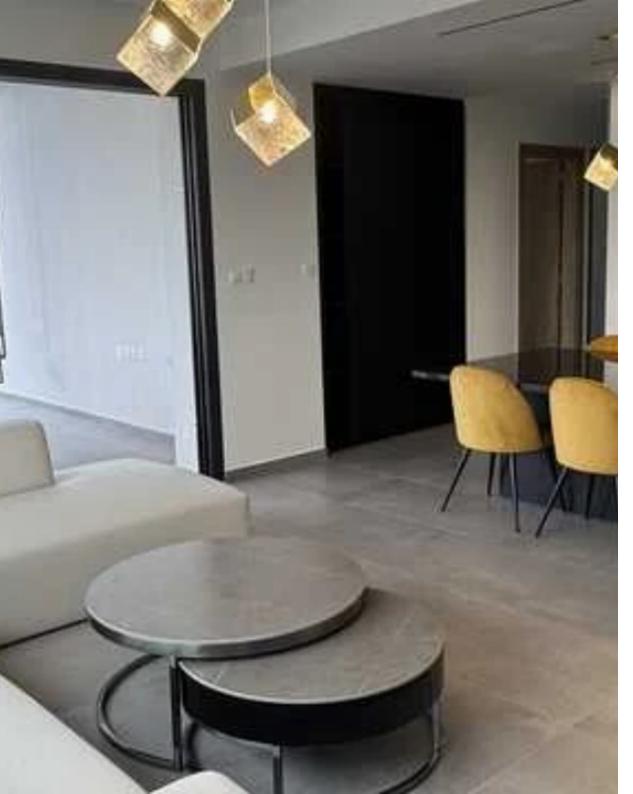

Pavlou area of Limassol. Located on a quiet residential street, this property combines modern elegance with ultimate convenience, just a short walk to all amenities. Key Features: - Internal Area: 105 sq.m. - Covered Veranda: 22 sq.m. - Private Roof Garden: 55 sq.m. with Jacuzzi and city views. - Bedrooms: 3 spacious and beautifully furnished rooms. - Bathrooms: 2 stylish and modern bathrooms. - Living Space: Open-plan living and dining area for seamless entertaining. - Kitchen: High-end kitchen with an island and prem...