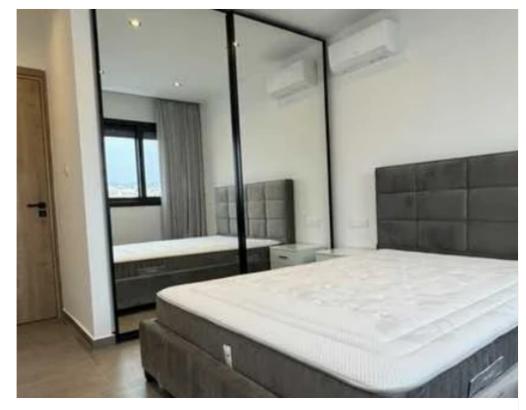

Pavlou area of Limassol. Located on a quiet residential street, this property combines modern elegance with ultimate convenience, just a short walk to all amenities. Key Features: - Internal Area: 105 sq.m. - Covered Veranda: 22 sq.m. - Private Roof Garden: 55 sq.m. with Jacuzzi and city views. - Bedrooms: 3 spacious and beautifully furnished rooms. - Bathrooms: 2 stylish and modern bathrooms. - Living Space: Open-plan living and dining area for seamless entertaining. - Kitchen: High-end kitchen with an island and prem...