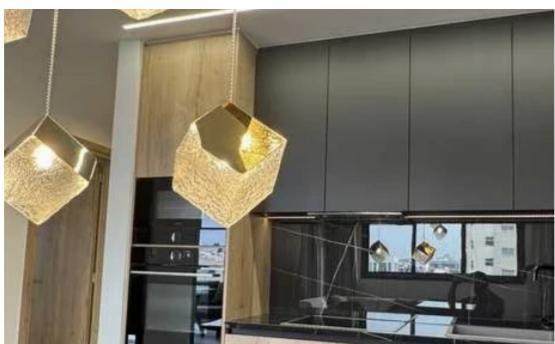

Pavlou area of Limassol. Located on a quiet residential street, this property combines modern elegance with ultimate convenience, just a short walk to all amenities. Key Features: - Internal Area: 105 sq.m. - Covered Veranda: 22 sq.m. - Private Roof Garden: 55 sq.m. with Jacuzzi and city views. - Bedrooms: 3 spacious and beautifully furnished rooms. - Bathrooms: 2 stylish and modern bathrooms. - Living Space: Open-plan living and dining area for seamless entertaining. - Kitchen: High-end kitchen with an island and prem...