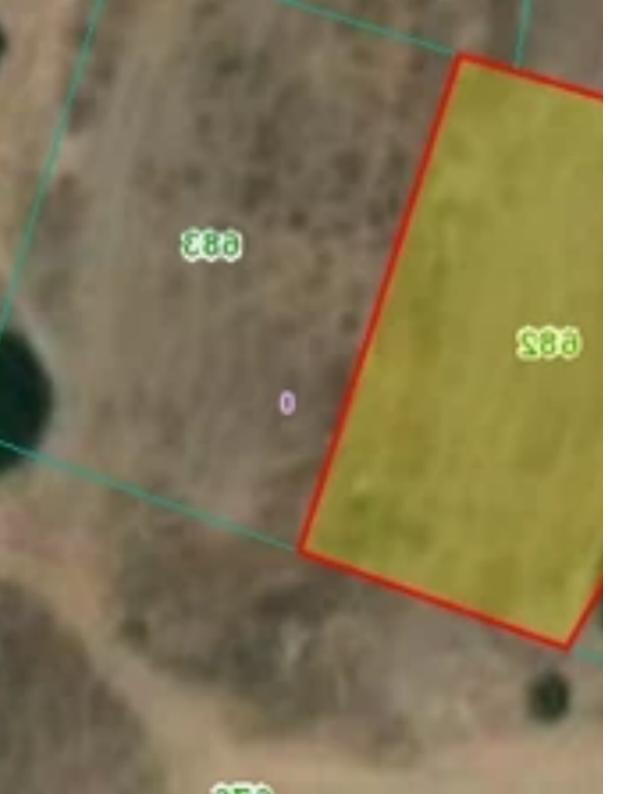

## Industrial land 1338 m<sup>2</sup>

Limassol, Pentakomo-4528 , Cyprus This ad is presented by listings admin, under supervision from , Licensed Real Estate Agent Reg no: 1234, Lic no: 603/E

Offered at: €160,000 Estate ID: 89024 Ref: ba4663703















"Industrial land parcel for sale in area, Pentakomo area, Limassol. The land falls in B1 zone, with 90% buildable area, 50% buildable coverage, and with a maximum two floors allowance in development. The industrial parcel has an extent of 1338 square meters. It is situated leasehold 10 minutes from the motorway. The land is available for immediate sale."...

## **Estate on map:**







## Website: realty.com.cy/p/industrial-land-1338-m<sup>2</sup>-ba4663703

Email: info@rimatech.com.cy

**Phone:** +35795958898 // +35725714014

Th