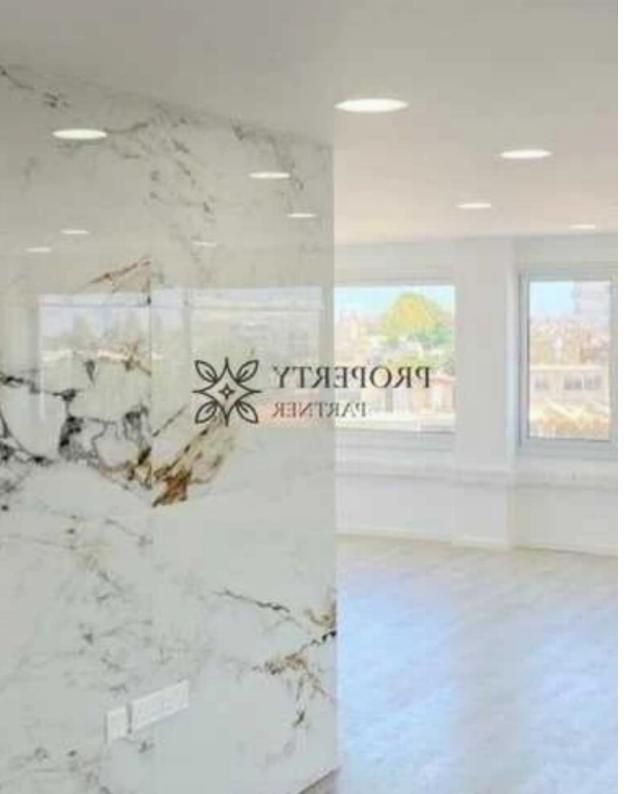

**Offered at:** € 625,000

**Estate ID:** 89296

**Ref:** ba5394470

PROPERTY SEP

""""Fully renovated open-plan office 200 sqm in Limassol city center, Katholiki area. It is situated in a very easily accessible location, with a lot of parking opportunities nearby. The office has windows in three directions, superb city views, two (2) WCs, a kitchenette, a server room, structured cabling and air-conditioning split units of heating/cooling cassette type."""""...