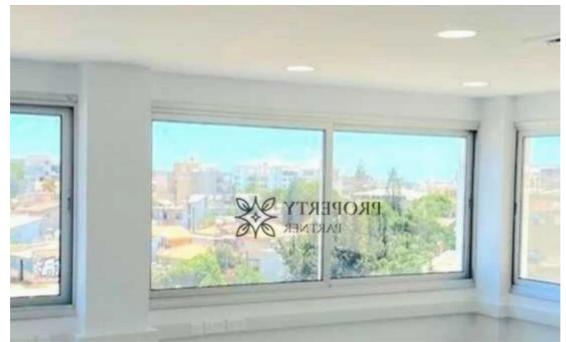

**Offered at:** € 625,000

**Estate ID:** 89296

**Ref:** ba5394470

PROPERTY SEP

""""Fully renovated open-plan office 200 sqm in Limassol city center, Katholiki area. It is situated in a very easily accessible location, with a lot of parking opportunities nearby. The office has windows in three directions, superb city views, two (2) WCs, a kitchenette, a server room, structured cabling and air-conditioning split units of heating/cooling cassette type."""""...