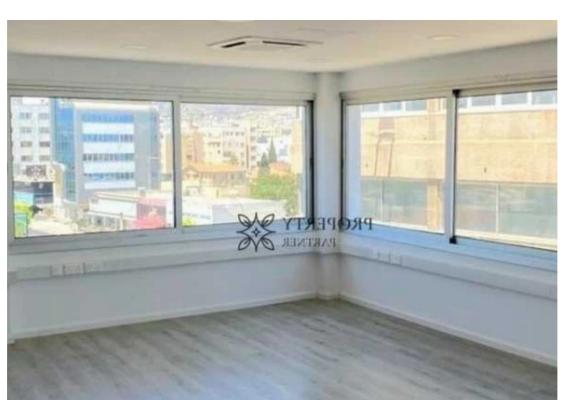

**Offered at:** € 625,000

**Estate ID:** 89296

**Ref:** ba5394470

PROPERTY SEP

""""Fully renovated open-plan office 200 sqm in Limassol city center, Katholiki area. It is situated in a very easily accessible location, with a lot of parking opportunities nearby. The office has windows in three directions, superb city views, two (2) WCs, a kitchenette, a server room, structured cabling and air-conditioning split units of heating/cooling cassette type."""""...