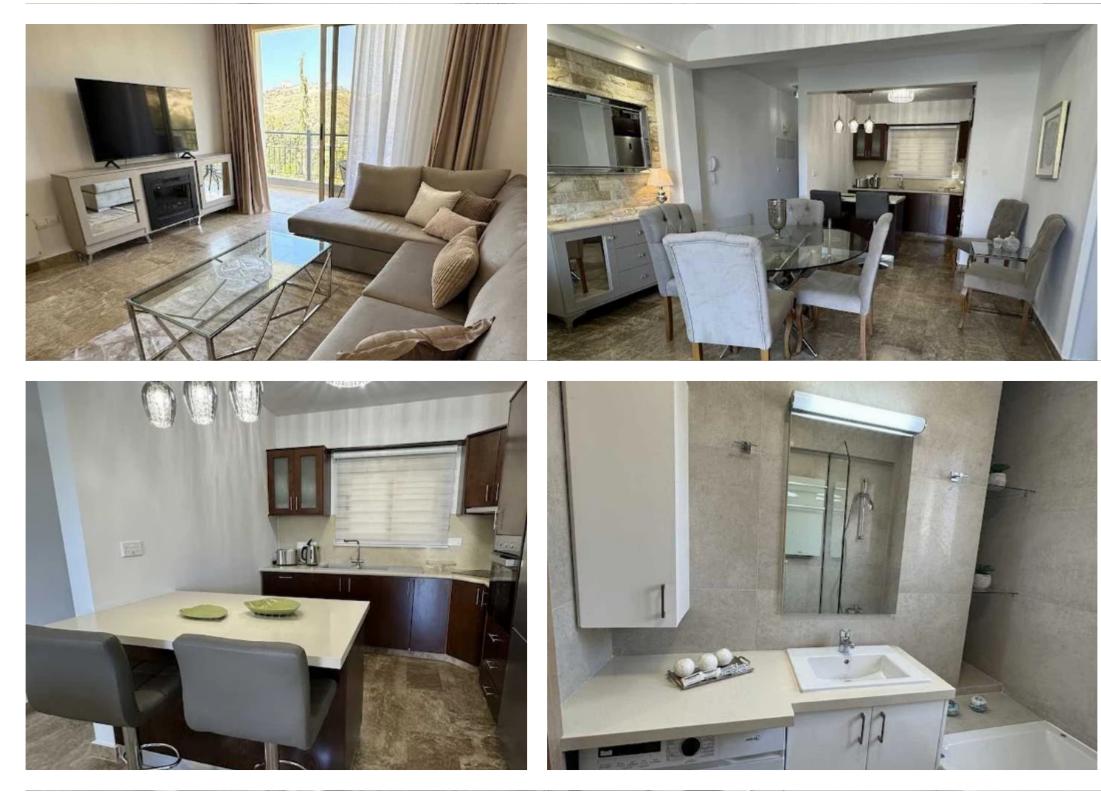

Offered at: €460,000 Estate ID: 89331 Ref: ba5285062

""""""""This 2 bedroom penthouse in Germasogeia Village, Limassol is now available for sale. The apartment is located in Germasogeia Village, within easy access to the highway linking all the major cities of the island, 5 minutes driving distance to the beach, and close proximity to amenities of the village – coffee shops and tavernas, pharmacy and bank, mini market and bakery, bus stop. The property comes with a beautiful rooftop garden, private land on the ground floor with mature gardens and fruits trees. The apartment comprises 2 bedrooms – both with balconies, main bathroom with Jacuzzi, open plan fully equipped kitchen with electrical appliances, spacious living room with an e...