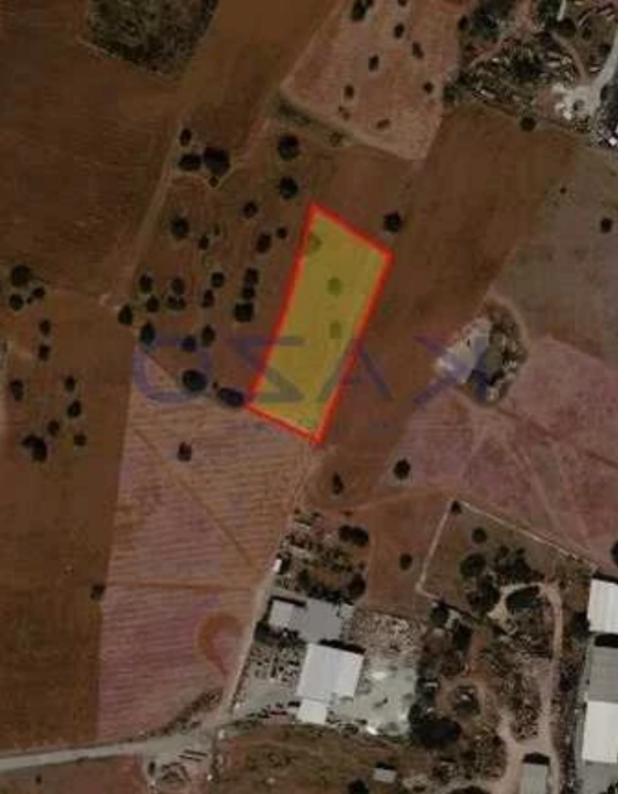

## Industrial land 5017 m<sup>2</sup>

Limassol, Ilia-Kannaourou-St-Ypsonas-4186, Cyprus
This ad is presented by listings admin, under supervision from,
Licensed Real Estate Agent Reg no: 1234, Lic no: 603/E

Гуре: Industria

""Industrial development land available for sale in the area of Ypsonas, Limassol, Cyprus. The industrial land holds a BE1 zone, with a 90% density ratio and 60% coverage ratio, and offers 5,017 square meters of industrial land area. There is a potential possibility for road construction by the community enabling public road access to the development land parcel.""...