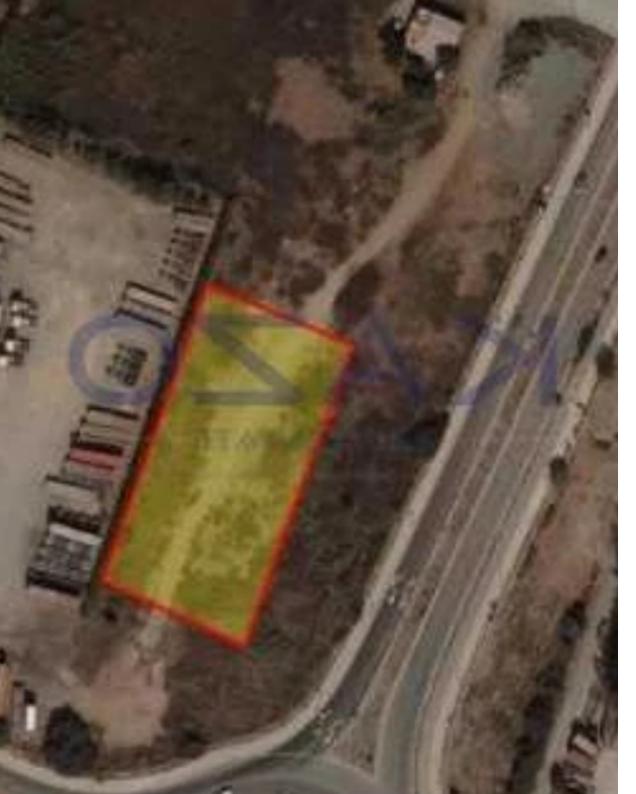

## Industrial land 2709 m<sup>2</sup>

Limassol, New-Port-My-Mall-Zakaki-3046, Cyprus This ad is presented by listings admin, under supervision from, Licensed Real Estate Agent Reg no: 1234, Lic no: 603/E

Offered at: €1,896,300 Estate ID: 89361 Ref: ba5564923

""Industrial land parcel of 2,709 square meters is available for sale in the Zakaki area, in proximity to My Mall, the New Casino, and the Port. This amazing land parcel holds a ??4-??3 industrial zone and extents in an area of 2,709 square meters. The industrial land allows a building density of 90%, a building coverage of 60%, and an allowance of two floors of warehouse development. Next to the land parcel, there is the New Port, My Mall, the New Casino, the beautiful beach of Lady's Mile, and many new housing developments. In addition, this parcel is in proximity to the New Port - Motorway road, offering easy access to the Motorway and to any other part of the island. To arrange...