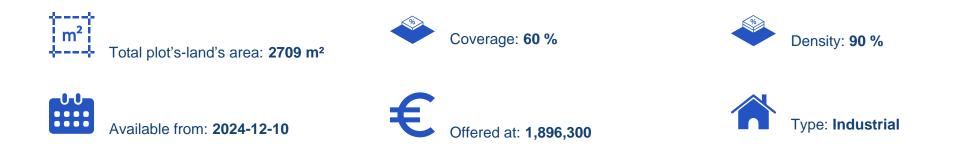

## Industrial land 2709 m<sup>2</sup>

Limassol, New-Port-My-Mall-Zakaki-3046, Cyprus This ad is presented by listings admin, under supervision from, Licensed Real Estate Agent Reg no: 1234, Lic no: 603/E

Offered at: €1,896,300 Estate ID: 89361 Ref: ba5564923

""Industrial land parcel of 2,709 square meters is available for sale in the Zakaki area, in proximity to My Mall, the New Casino, and the Port. This amazing land parcel holds a ??4-??3 industrial zone and extents in an area of 2,709 square meters. The industrial land allows a building density of 90%, a building coverage of 60%, and an allowance of two floors of warehouse development. Next to the land parcel, there is the New Port, My Mall, the New Casino, the beautiful beach of Lady's Mile, and many new housing developments. In addition, this parcel is in proximity to the New Port - Motorway road, offering easy access to the Motorway and to any other part of the island. To arrange...