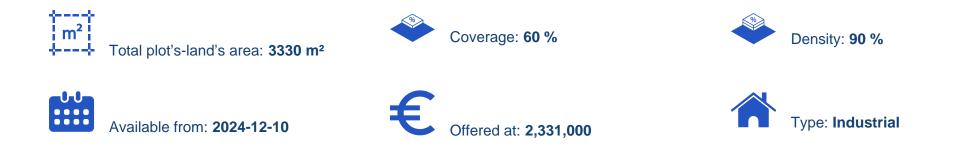

Offered at: €2,331,000 Estate ID: 89364 Ref: ba5564922

"Incredible industrial land is available for sale in the Zakaki area, next to the New Port and Casino. This land parcel with the extent of 3,330 square meters is offered for sale and holds a B?4-??3 zone, offering a building density of 90% and a 60% coverage ratio, and the development of two floors. The industrial land parcel has direct access to the road and the Lady's Mile roundabout, facilitating access to the Motorway and to other cities. The surrounding area consists of existing industrial warehouses and residential projects, while close to the property there are developments such as the New Port, the New Casino, My Mall, and large residential complexes. For more information...