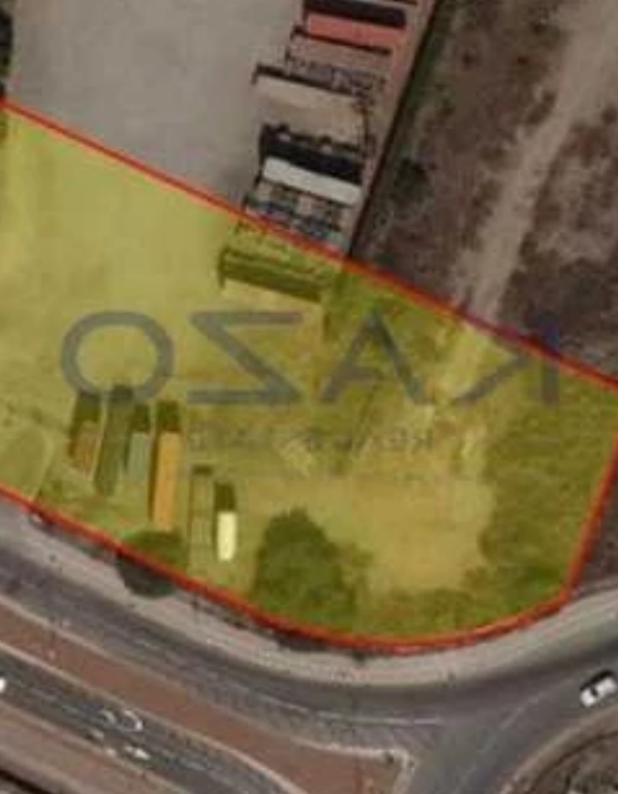

## Industrial land 3330 m<sup>2</sup>

Limassol, New-Port-My-Mall-Zakaki-3046, Cyprus This ad is presented by listings admin, under supervision from, Licensed Real Estate Agent Reg no: 1234, Lic no: 603/E

Offered at: €2,331,000 Estate ID: 89364 Ref: ba5564922

"Incredible industrial land is available for sale in the Zakaki area, next to the New Port and Casino. This land parcel with the extent of 3,330 square meters is offered for sale and holds a B?4-??3 zone, offering a building density of 90% and a 60% coverage ratio, and the development of two floors. The industrial land parcel has direct access to the road and the Lady's Mile roundabout, facilitating access to the Motorway and to other cities. The surrounding area consists of existing industrial warehouses and residential projects, while close to the property there are developments such as the New Port, the New Casino, My Mall, and large residential complexes. For more information...