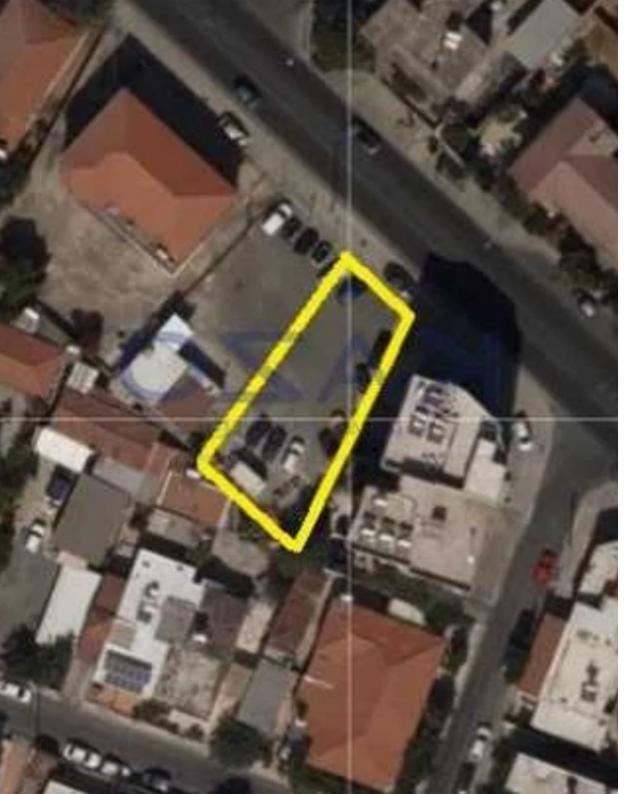

"Commercial plot for sale in the developing area of Agios Ioannis, situated in the west-center district of Limassol, situated on Makarios Avenue. Located in a commercial zone area, surrounded by businesses. The plot offers easy access to the motorway, ideal for those who want an easy exit from the city. It has an extent of 421 square meters, 180% building density, 50% building coverage, and an allowance of 24 meters in height and six floors of the development. The building zone enables 758 square meters of buildable area, an ideal offer for commercial building development. Located in Agios Ioannis area, the plot is in the proximity of all types of services and amenities that support any requ...

## **Estate on map:**

Website: realty.com.cy/p/commercial-land-421-m²-ba5564928

Email: info@rimatech.com.cy

**Phone:** +35795958898 // +35725714014

This ad is presented by listings admin, under supervision from ,