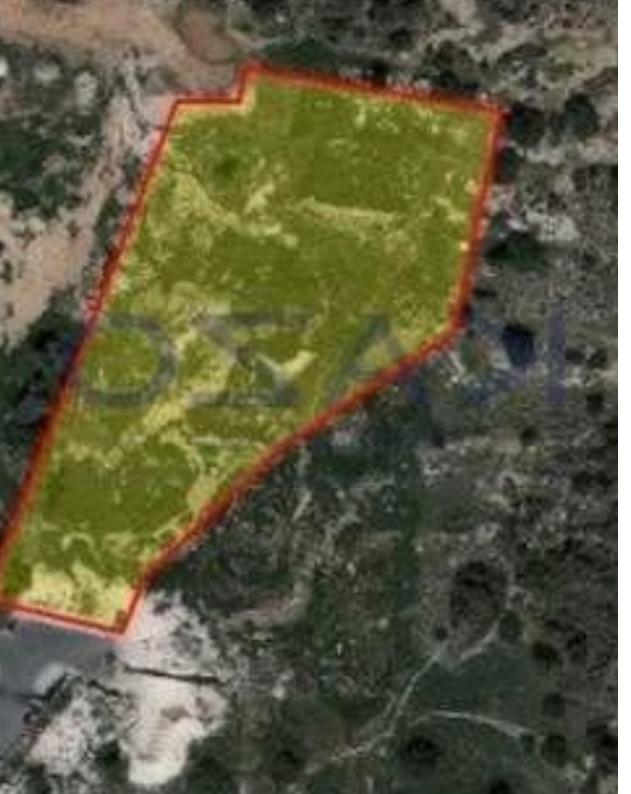

## Industrial land 5749 m<sup>2</sup>

Limassol, Industrial-Zone-Ypsonas-4193, Cyprus

This ad is presented by listings admin, under supervision from,

Licensed Real Estate Agent Reg no: 1234, Lic no: 603/E

**Offered at:** € 660,000

**Estate ID:** 89369

Ref: ba5564921

Total plot's-land's area: 5749 m²

Coverage: 60 %

Density: 90 %

Available from: 2024-12-10

Offered at: 660,000

Гуре: **Industria** 

"Industrial land parcel of 5,749 square meters is available for sale in the Ypsonas area, just above the Motorway. This industrial land parcel holds a ??4 zone and extents in an area of 5,749 square meters. The industrial land allows a building density of 90%, a building coverage of 60%, and an allowance of two floors of warehouse development. Within 5 minutes of driving from this amazing land parcel, there is the Motorway, offering quick access to the New Port, Limassol city, and any other area of the island. Also, the surrounding area consists of existing industrial warehouses and the land holds a freehold ownership status. To arrange a viewing for this amazing industrial land parce...